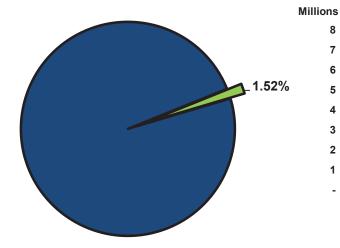

o recreational opportunities, Sedgwick County Zoo is dedicated to the conservation of natural heritage and is active in the preservation of both zoo and wild animals.

The Zoo has a continued emphasis on capital and infrastructure development and maintenance, and in 2018, the Zoo worked with Zoo Advisors and GLMV Architecture to complete Strategic Master Planning. The Zoo's infrastructure and improvement amounts since 2010 total:

2010: \$367,7320 2011: \$120,236 2012: \$839,804 2013: \$1,282,414 2014: \$5,137,530 2015: \$9,336,904 2016: \$1,975,733 2017: \$690,149



## **Significant Budget Adjustments**

There are no significant adjustments to the Sedgwick County Zoo's 2019 budget.

#### **Divisional Graphical Summary**

### Sedgwick County Zoo

Percent of Total County Operating Budget



### Expenditures, Program Revenue & FTEs

All Operating Funds



#### Budget Summary by Category

|                              | 2016      | 2017      | 2018      | 2018      | 2019      | Amount Chg | % Chg      |
|------------------------------|-----------|-----------|-----------|-----------|-----------|------------|------------|
| Expenditures                 | Actual    | Actual    | Adopted   | Revised   | Budget    | '18 Rev'19 | '18 Rev'19 |
| Personnel                    | 5,797,291 | 5,752,232 | 6,058,275 | 6,058,275 | 6,275,839 | 217,564    | 3.59%      |
| Contractual Services         | -         | -         | 398,993   | 398,993   | 400,900   | 1,907      | 0.48%      |
| Debt Service                 | -         | -         | -         | -         | -         | -          |