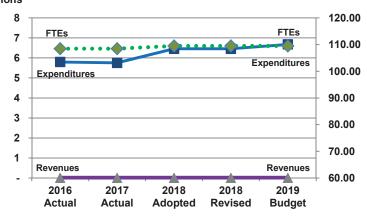

### Expenditures, Program Revenue & FTEs

All Operating Funds

#### Budget Summary by Category

|                              | 2016      | 2017      | 2018      | 2018      | 2019      | Amount Chg | % Chg      |
|------------------------------|-----------|-----------|-----------|-----------|-----------|------------|------------|
| Expenditures                 | Actual    | Actual    | Adopted   | Revised   | Budget    | '18 Rev'19 | '18 Rev'19 |
| Personnel                    | 5,797,291 | 5,752,232 | 6,058,275 | 6,058,275 | 6,275,839 | 217,564    | 3.59%      |
| Contractual Services         | -         | -         | 398,993   | 398,993   | 400,900   | 1,907      | 0.48%      |
| Debt Service                 | -         | -         | -         | -         | -         | -          |            |
| Commodities                  | -         | -         | -         | -         |           | -          |            |
| Capital Improvements         | -         | -         | -         | -         |           | -          |            |
| Capital Equipment            | _         | _         | _         | _         | _         | _          |            |
| Interfund Transfers          | -         | -         | -         | -         | -         | -          |            |
| Total Expenditures           | 5,797,291 | 5,752,232 | 6,457,268 | 6,457,268 | 6,676,739 | 219,471    | 3.40%      |
| Revenues                     |           |           |           |           |           |            |            |
| Tax Revenues                 | -         | -         | -         | -         | -         | -          |            |
| Licenses and Permits         | -         | -         | -         | -         | -         | -          |            |
| Intergovernmental            | -         | -         | -         | -         | -         | -          |            |
| Charges for Services         | -         | -         | -         | -         | -         | -          |            |
| All Other Revenue            | -         | -         | -         | -         | -         | -          |            |
| Total Revenues               | -         | -         | -         | -         | -         | -          |            |
|                              |           |           |           |           |           |            |            |
| Full-Time Equivalents (FTEs) |           |           |           |           |           |            |            |
| Property Tax Funded          | 108.50    | 108.50    | 109.50    | 109.50    | 109.50    | -          | 0.00%      |
| Non-Property Tax Funded      | -         | -         | -         | -         | -         | -          |            |
| Total FTEs                   | 108.50    | 108.50    | 109.50    | 109.50    | 109.50    | -          | 0.00%      |