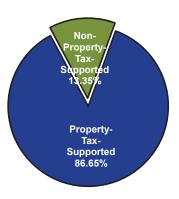

## Operating Expenditures by Fund Type

<sup>\*</sup> Includes the General, Debt Service, and Property-Tax-Supported Special Revenue Funds