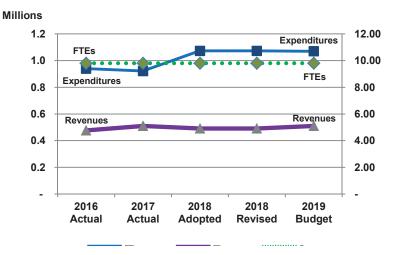

### **Expenditures, Program Revenue & FTEs**

All Operating Funds

|                              | 2016    | 2017    | 2018      | 2018      | 2019      | Amount Chg | % Chg      |
|------------------------------|---------|---------|-----------|-----------|-----------|------------|------------|
| Expenditures                 | Actual  | Actual  | Adopted   | Revised   | Budget    | '18 Rev'19 | '18 Rev'19 |
| Personnel                    | 428,363 | 439,587 | 502,080   | 502,080   | 533,489   | 31,409     | 6.26%      |
| Contractual Services         | 324,319 | 302,686 | 330,105   | 330,105   | 320,670   | (9,435)    | -2.86%     |
| Debt Service                 | -       | -       | -         | -         | -         | -          |            |
| Commodities                  | 187,285 | 179,277 | 186,906   | 186,906   | 215,456   | 28,550     | 15.28%     |
| Capital Improvements         | -       | -       | 53,686    | -         | -         | -          |            |
| Capital Equipment            | -       | -       | -         | -         | -         | -          |            |
| Interfund Transfers          | -       | -       | -         | 53,686    | -         | (53,686)   | -100.00%   |
| Total Expenditures           | 939,967 | 921,550 | 1,072,777 | 1,072,777 | 1,069,615 | (3,162)    | -0.29%     |
| Revenues                     |         |         |           |           |           |            |            |
| Tax Revenues                 | 29,467  | 20,210  | 30,357    | 30,357    | 21,026    | (9,331)    | -30.74%    |
| Licenses and Permits         | 39,483  | 36,235  | 39,474    | 39,474    | 37,249    | (2,225)    | -5.64%     |
| Intergovernmental            | -       | -       | -         | -         | -         | -          |            |
| Charges for Services         | 310,499 | 332,090 | 323,730   | 323,730   | 356,000   | 32,270     | 9.97%      |
| All Other Revenue            | 96,886  | 121,041 | 97,889    | 97,889    | 96,143    | (1,746)    | -1.78%     |
| Total Revenues               | 476,334 | 509,577 | 491,450   | 491,450   | 510,418   | 18,968     | 3.86%      |
| Full-Time Equivalents (FTEs) |         |         |           |           |           |            |            |
| Property Tax Funded          | 9.80    | 9.80    | 9.80      | 9.80      | 9.80      | -          | 0.00%      |
| Non-Property Tax Funded      | -       |         | _         | _         | -         | -          |            |
| Total FTEs                   | 9.80    | 9.80    | 9.80      | 9.80      | 9.80      |            | 0.00%      |