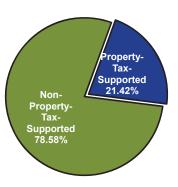

## Operating Expenditures by Fund Type

<sup>\*</sup> Includes the General, Debt Service, and Property-Tax-Supported Special Revenue Funds