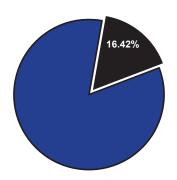

| -                             |
| 519  | Division on Aging                  | 10,973,758                            | 483,364                            | -                     | 2,653,086                  | 7,837,308                      | -                             |
| 553  | Health Division                    | 12,365,955                            | 5,365,483                          | -                     | -                          | 7,000,472                      | -                             |
|      | Total                              | 72,191,927                            | 9,537,344                          | -                     | 5,928,644                  | 56,725,939                     | -                             |

## % of Total Operating Budget



## Operating Expenditures by Fund Type



<sup>\*</sup> Includes the General, Debt Service, and Property-Tax-Supported Special Revenue Funds