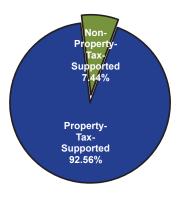

## Operating Expenditures by Fund Type

<sup>\*</sup> Includes the General, Debt Service, and Property-Tax-Supported Special Revenue Funds