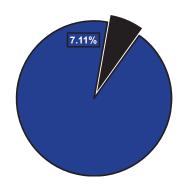

| -                              | -                             |
| 436  | Storm Drainage          | 2,453,856                             | 2,453,856                          | -                     | -                          | -                              | -                             |
| 443  | Environmental Resources | 2,456,625                             | 131,238                            | -                     | -                          | 2,325,387                      | -                             |
|      | Total                   | 31,253,503                            | 17,402,929                         | -                     | 11,525,186                 | 2,325,387                      | -                             |

## % of Total Operating Budget



## Operating Expenditures by Fund Type



<sup>\*</sup> Includes the General, Debt Service, and Property-Tax-Supported Special Revenue Funds