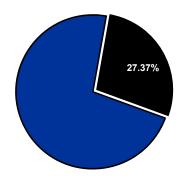

| -                             |
| 209  | Division of Information & Technology | 12,739,296                            | 12,539,296                         | -                     | -                          | 200,000                        | -                             |
| 222  | Fleet Management                     | 10,109,611                            | -                                  | -                     | -                          | -                              | 10,109,61                     |
|      | Total                                | 127,046,363                           | 68,960,019                         | -                     | 540,580                    | 6,122,448                      | 51,423,31                     |

## % of Total Operating Budget



## Operating Expenditures by Fund Type



 $<sup>^{\</sup>star}$  Includes the General, Debt Service, and Property-Tax-Supported Special Revenue Funds