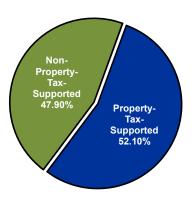

## Operating Expenditures by Fund Type

 $<sup>^{\</sup>star}$  Includes the General, Debt Service, and Property-Tax-Supported Special Revenue Funds