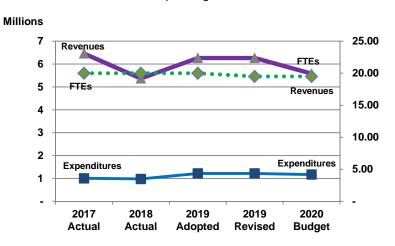

# Expenditures, Program Revenue & FTEs All Operating Funds

| <b>Budget Summary by Categ</b> | ory       |           |           |           |           |            |            |
|--------------------------------|-----------|-----------|-----------|-----------|-----------|------------|------------|
| <b></b>                        | 2017      | 2018      | 2019      | 2019      | 2020      | Amount Chg | % Chg      |
| Expenditures                   | Actual    | Actual    | Adopted   | Revised   | Budget    | '19 Rev'20 | '19 Rev'20 |
| Personnel                      | 987,012   | 957,699   | 1,176,013 | 1,176,013 | 1,127,405 | (48,608)   | -4.13%     |
| Contractual Services           | 5,622     | 6,375     | 17,530    | 17,530    | 17,530    | -          | 0.00%      |
| Debt Service                   | =         | =         | -         | -         | -         | -          |            |
| Commodities                    | 12,371    | 13,284    | 24,760    | 24,760    | 24,735    | -          | -0.10%     |
| Capital Improvements           | -         | =         | -         | -         | -         | -          |            |
| Capital Equipment              | -         | -         | -         | -         | -         | -          |            |
| Interfund Transfers            | -         | -         | -         | -         | -         | -          |            |
| Total Expenditures             | 1,005,004 | 977,358   | 1,218,304 | 1,218,304 | 1,169,670 | (48,633)   | -3.99%     |
| Revenues                       |           |           |           |           |           |            |            |
| Tax Revenues                   | -         | -         | -         | -         | -         | -          |            |
| Licenses and Permits           | -         | -         | -         | -         | -         | -          |            |
| Intergovernmental              | -         | -         | -         | -         | -         | -          |            |
| Charges for Services           | 6,459,630 | 5,370,223 | 6,264,615 | 6,264,615 | 5,577,507 | (687,108)  | -10.97%    |
| All Other Revenue              | -         | 59        | -         | -         | 60        | 60         |            |
| Total Revenues                 | 6,459,630 | 5,370,282 | 6,264,615 | 6,264,615 | 5,577,566 | (687,049)  | -10.97%    |
| Full-Time Equivalents (FTEs)   |           |           |           |           |           |            |            |
| Property Tax Funded            | 20.00     | 20.00     | 20.00     | 19.50     | 19.50     | -          | 0.00%      |
| Non-Property Tax Funded        |           | =         | -         | -         | -         | -          |            |
| Total FTEs                     | 20.00     | 20.00     | 20.00     | 19.50     | 19.50     | -          | 0.00%      |