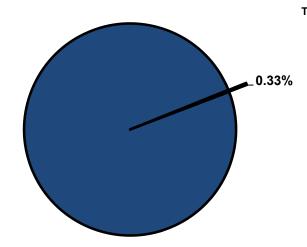

funds. If the department does not have funding within its budget to provide a grant match, these funds may be utilized.

The second purpose is to provide annual funding for the Risk Management Reserve Fund. The Risk Management Reserve Fund is utilized to centralize and manage Sedgwick County's general liability risks. The Fund pays for insurance premiums, deductibles, and other claims not covered by an insurance policy.



## **Significant Budget Adjustments**

Budgeted Transfers' 2020 budget is comprised of \$832,711 in transfers out to support Risk Management operations and \$667,289 for unspecified grant matches.



### **Departmental Graphical Summary**

#### **Budgeted Transfers**

Percent of Total County Operating Budget

# Expenditures, Program Revenue & FTEs

All Operating Funds





| Expenditures                 | 2017<br>Actual | 2018<br>Actual | 2019<br>Adopted | 2019<br>Revised | 2020<br>Budget | Amount Chg<br>'19 Rev'20 | % Chg<br>'19 Rev'20 |
|------------------------------|----------------|----------------|-----------------|-----------------|----------------|--------------------------|---------------------|
| Personnel                    | -              | -              | -               | -               | -              | -                        |                     |
| Contractual Services         | -              | -              | 349,486         | 349,486         | 667,289        | 317,803                  | 90.93%              |
| Debt Service                 | -              | -              | -               | -               | -              |