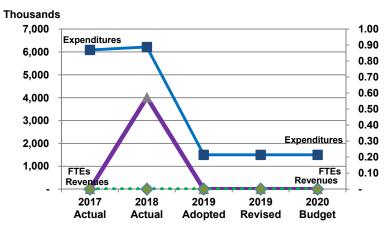

# Expenditures, Program Revenue & FTEs

All Operating Funds

| Expenditures                 | 2017<br>Actual | 2018<br>Actual | 2019<br>Adopted | 2019<br>Revised | 2020<br>Budget | Amount Chg<br>'19 Rev'20 | % Chg<br>'19 Rev'20 |
|------------------------------|----------------|----------------|-----------------|-----------------|----------------|--------------------------|---------------------|
| Personnel                    | -              | -              | -               | -               | -              | -                        |                     |
| Contractual Services         | -              | -              | 349,486         | 349,486         | 667,289        | 317,803                  | 90.93%              |
| Debt Service                 | -              | -              | -               | -               | -              | -                        |                     |
| Commodities                  | -              | -              | -               | -               | -              | -                        |                     |
| Capital Improvements         | -              | -              | -               | -               | -              | -                        |                     |
| Capital Equipment            | -              | -              | -               | -               | -              | -                        |                     |
| Interfund Transfers          | 6,085,325      | 6,215,007      | 1,150,514       | 1,150,514       | 832,711        | (317,803)                | -27.62%             |
| Total Expenditures           | 6,085,325      | 6,215,007      | 1,500,000       | 1,500,000       | 1,500,000      | -                        | 0.00%               |
| Revenues                     |                |                |                 |                 |                |                          |                     |
| Tax Revenues                 | -              | -              | -               | -               | -              | -                        |                     |
| Licenses and Permits         | -              | -              | -               | -               | -              | -                        |                     |
| Intergovernmental            | -              | -              | -               | -               | -              | -                        |                     |
| Charges for Services         | -              | -              | -               | -               | -              | -                        |                     |
| All Other Revenue            | -              | 4,011,976      | -               | -               | -              | -                        |                     |
| Total Revenues               | -              | 4,011,976      | -               | -               | -              | -                        |                     |
| Full-Time Equivalents (FTEs) |                |                |                 |                 |                |                          |                     |
| Property Tax Funded          | -              | -              | -               | -               | -              | -                        |                     |
| Non-Property Tax Funded      | -              | <u>-</u>       | -               | -               | -              | -                        |                     |
| Total FTEs                   |                | -              | -               | -               | -              | -                        |                     |
|                              |                |                |                 |                 |                |                          |                     |