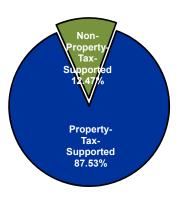

## % of Total Operating Budget

## Operating Expenditures by Fund Type

<sup>\*</sup> Includes the General, Debt Service, and Property-Tax-Supported Special Revenue Funds