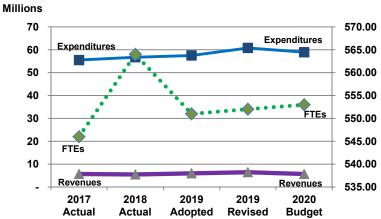

### **Expenditures, Program Revenue & FTEs**

All Operating Funds

| <b>Budget Summary by Cate</b> | egory      |            |            |            |            |             |            |
|-------------------------------|------------|------------|------------|------------|------------|-------------|------------|
|                               | 2017       | 2018       | 2019       | 2019       | 2020       | Amount Chg  | % Chg      |
| Expenditures                  | Actual     | Actual     | Adopted    | Revised    | Budget     | '19 Rev'20  | '19 Rev'20 |
| Personnel                     | 40,139,551 | 40,959,949 | 43,121,043 | 43,830,945 | 43,745,340 | (85,606)    | -0.20%     |
| Contractual Services          | 13,167,348 | 13,914,067 | 13,374,854 | 15,438,638 | 13,962,732 | (1,475,907) | -9.56%     |
| Debt Service                  | -          | -          | -          | -          | -          | -           |            |
| Commodities                   | 1,183,626  | 1,086,698  | 912,782    | 960,022    | 894,602    | (65,420)    | -6.81%     |
| Capital Improvements          | -          | -          | -          | 101,712    | -          | (101,712)   | -100.00%   |
| Capital Equipment             | (10,000)   | 576,841    | 120,000    | 436,000    | 335,970    | (100,030)   | -22.94%    |
| Interfund Transfers           | 1,026,981  | 200,000    | -          | 16,000     | 15,366     | (634)       | -3.96%     |
| Total Expenditures            | 55,507,506 | 56,737,555 | 57,528,679 | 60,783,318 | 58,954,010 | (1,829,308) | -3.01%     |
| Revenues                      |            |            |            |            |            |             |            |
| Tax Revenues                  | 11,234     | 32,360     | 11,475     | 11,475     | 34,665     | 23,190      | 202.09%    |
| Licenses and Permits          | -          | -          | -          | -          | -          | -           |            |
| Intergovernmental             | 582,902    | 466,156    | 488,782    | 1,026,343  | 441,317    | (585,026)   | -57.00%    |
| Charges for Services          | 4,924,827  | 4,786,639  | 5,224,794  | 5,224,794  | 5,057,792  | (167,002)   | -3.20%     |
| All Other Revenue             | 177,142    | 172,970    | 208,560    | 223,926    | 173,578    | (50,348)    | -22.48%    |
| Total Revenues                | 5,696,104  | 5,458,125  | 5,933,612  | 6,486,538  | 5,707,351  | (779,187)   | -12.01%    |
| Full-Time Equivalents (FTE    | s)         |            |            |            |            |             |            |
| Property Tax Funded           | 542.50     | 560.50     | 547.50     | 547.50     | 548.50     | 1.00        | 0.18%      |
| Non-Property Tax Funded       | 3.50       | 3.50       | 3.50       | 4.50       | 4.50       | -           | 0.00%      |
| Total FTEs                    | 546.00     | 564.00     | 551.00     | 552.00     | 553.00     | 1.00        | 0.18%      |