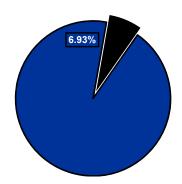

| -                     | 536,403                    | -                              | -                             |
| 430  | Storm Drainage          | 2,475,208                             | 2,475,208       | -                     | -                          | -                              | -                             |
| 437  | Environmental Resources | 2,472,513                             | 134,640         | -                     | -                          | 2,337,873                      | -                             |
|      | Total                   | 31,712,331                            | 18,164,387      | -                     | 11,210,071                 | 2,337,873                      | -                             |

## % of Total Operating Budget



## Operating Expenditures by Fund Type



<sup>\*</sup> Includes the General, Debt Service, and Property-Tax-Supported Special Revenue Funds