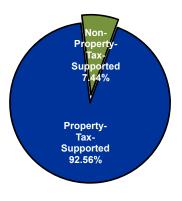

## Operating Expenditures by Fund Type

<sup>\*</sup> Includes the General, Debt Service, and Property-Tax-Supported Special Revenue Funds