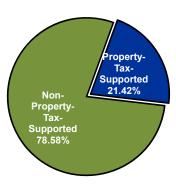

## Operating Expenditures by Fund Type

<sup>\*</sup> Includes the General, Debt Service, and Property-Tax-Supported Special Revenue Funds