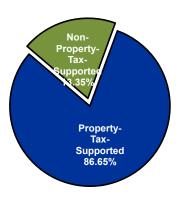

## Operating Expenditures by Fund Type

<sup>\*</sup> Includes the General, Debt Service, and Property-Tax-Supported Special Revenue Funds