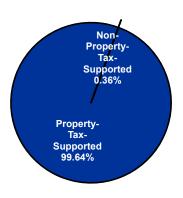

## % of Total Operating Budget

## Operating Expenditures by Fund Type

<sup>\*</sup> Includes the General, Debt Service, and Property-Tax-Supported Special Revenue Funds