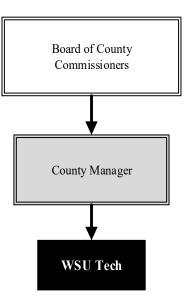

#### Tom Stolz County Manager

525 N. Main, Suite 343 Wichita, KS 67203 316.660.9393 thomas.stolz@sedgwick.gov