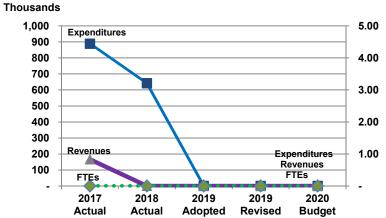

## **Technical Education**

Percent of Total County Operating Budget

**Expenditures, Program Revenue & FTEs** 

#### Budget Summary by Category

|                              | 2017    | 2018    | 2019    | 2019    | 2020   | Amount Chg | % Chg      |
|------------------------------|---------|---------|---------|---------|--------|------------|------------|
| Expenditures                 | Actual  | Actual  | Adopted | Revised | Budget | '19 Rev'20 | '19 Rev'20 |
| Personnel                    | -       | -       | -       | -       |        | -          |            |
| Contractual Services         | 889,066 | 8,299   | -       | -       | -      | -          |            |
| Debt Service                 | -       | 633,811 | -       | -       | -      | -          |            |
| Commodities                  | -       | -       | -       | -       | -      | -          |            |
| Capital Improvements         | -       | -       | -       | -       | -      | -          |            |
| Capital Equipment            | -       | -       | -       | -       | -      | -          |            |
| Interfund Transfers          | -       | -       | -       | -       | -      | -          |            |
| Total Expenditures           | 889,066 | 642,110 | -       | -       | -      | -          |            |
| Revenues                     |         |         |         |         |        |            |            |
| Tax Revenues                 | -       | -       | -       | -       | -      | -          |            |
| Licenses and Permits         | -       | -       | -       | -       | -      | -          |            |
| Intergovernmental            | -       | -       | -       | -       | -      | -          |            |
| Charges for Services         | 166,189 | -       | -       | -       | -      | -          |            |
| All Other Revenue            | -       | -       | -       | -       | -      | -          |            |
| Total Revenues               | 166,189 | -       | -       | -       | -      | -          |            |
| Full-Time Equivalents (FTEs) |         |         |         |         |        |            |            |
| Property Tax Funded          | -       | -       | -       | -       | -      | -          |            |
| Non-Property Tax Funded      | -       | -       | -       | -       | -      | -          |            |
| Total FTEs                   | -       | -       | -       | -       | -      | -          |            |