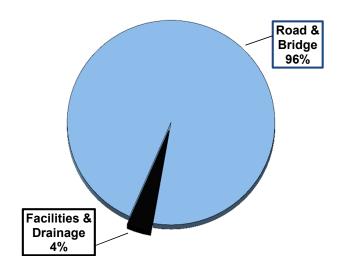

## Inside:

| Page |                          |
|------|--------------------------|
| 672  | <b>Executive Summary</b> |
| 680  | Financial Summary        |

|                               | _         | 2020       | 2021       | 2022       | 2023       | 2024       | 5-Yr Total   |
|-------------------------------|-----------|------------|------------|------------|------------|------------|--------------|
| Project Type                  |           |            |            |            |            |            |              |
| ► Facilities & Drainage Proje | ects      | <u> </u>   |            |            |            |            | <del>.</del> |
| County Facilities & Drainage  |           | 857,238    | 23,677,956 | 4,004,047  | 4,051,350  | 4,485,709  | 37,076,300   |
| Fire District No. 1 Faciliti  | es        | =          | -          | -          | -          | -          | =            |
|                               | Sub-Total | 857,238    | 23,677,956 | 4,004,047  | 4,051,350  | 4,485,709  | 37,076,300   |
|                               |           |            |            |            |            |            |              |
| ▶ Road & Bridge Projects      |           |            |            |            |            |            |              |
| Road Projects                 |           | 16,211,000 | 12,950,000 | 13,625,000 | 14,275,000 | 13,925,000 | 70,986,000   |
| Bridge Projects               |           | 5,730,000  | 7,375,000  | 7,870,000  | 5,700,000  | 8,400,000  | 35,075,000   |
|                               | Sub-Total | 21,941,000 | 20,325,000 | 21,495,000 | 19,975,000 | 22,325,000 | 106,061,000  |
| Grand Totals                  |           | 22,798,238 | 44,002,956 | 25,499,047 | 24,026,350 | 26,810,709 | 143,137,300  |

## 2020 CIP by Project Type