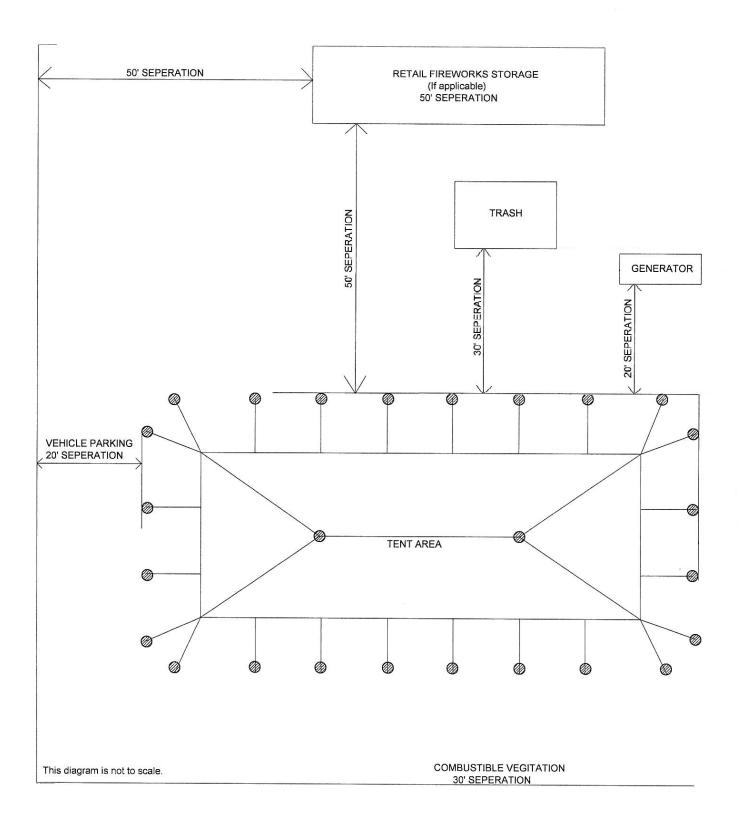

Permit fee: \$75.00 per structure.

THIS IS AN EXAMPLE OF A SITE PLAN & THE REQUIRED DISTANCES FOR TENTS.

SUPPORT ROPES & GUY WIRES ARE CONSIDERED TO BE PART OF THE TENT.

A complete list of the code requirements can be found in the 2018 International Fire Code, Chapter 31