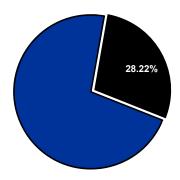

| -                             |
| 227  | Division of Information & Technology | 11,276,606                            | 11,076,606                         | -                     | -                          | 200,000                        | -                             |
| 239  | Fleet Management                     | 11,614,658                            | -                                  | -                     | -                          | -                              | 11,614,658                    |
|      | Total                                | 129,134,694                           | 68,062,266                         | -                     | -                          | 5,321,216                      | 55,751,211                    |

## % of Total Operating Budget



## Operating Expenditures by Fund Type



<sup>\*</sup> Includes the General, Debt Service, and Property-Tax-Supported Special Revenue Funds