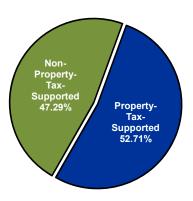

## Operating Expenditures by Fund Type

<sup>\*</sup> Includes the General, Debt Service, and Property-Tax-Supported Special Revenue Funds