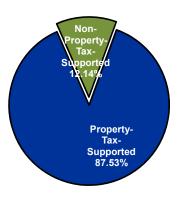

## % of Total Operating Budget

## Operating Expenditures by Fund Type

<sup>\*</sup> Includes the General, Debt Service, and Property-Tax-Supported Special Revenue Funds