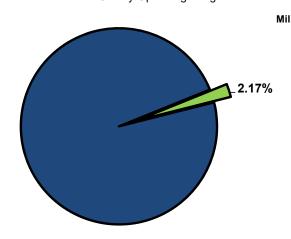

nt of all 911 calls shall be answered within ten seconds during the busy hour (the hour of each day with the greatest call volume). In 2019, Emergency Communications averaged an answer rate of 70.5 percent of 911 calls answered within ten seconds, a 4.0 percent increase from 2018.



### **Significant Budget Adjustments**

Significant adjustments to the Emergency Communications 2021 budget include a \$3,000,000 decrease in expenditures for the Computer Aided Dispatch (CAD), Records Management System (RMS), and Jail Management System (JMS), and a \$200,000 decrease in contractuals for one-time CAD consultant services.

#### **Departmental Graphical Summary**

# **Emergency Communications**Percent of Total County Operating Budget

## Expenditures, Program Revenue & FTEs All Operating Funds





|                              | 2018       | 2019      | 2020       | 2020       | 2021      | Amount Chg  | % Chg      |
|------------------------------|------------|-----------|------------|------------|-----------|-------------|------------|
| Expenditures                 | Actual     | Actual    | Adopted    | Revised    | Budget    | '20 Rev'21  | '20 Rev'21 |
| Personnel                    | 5,508,577  | 5,663,588 | 6,642,014  | 6,642,014  | 6,538,841 | (103,173)   | -1.55%     |
| Contractual Services         | 2,428,477  | 2,369,506 | 2,766,714  | 2,775,714  | 2,568,258 | (207,457)   | -7.47%     |
| Debt Service                 | -          | -         | -          | -          | -         | -           |            |
| Commodities                  | 145,753    | 107,678   |