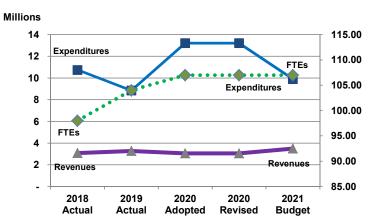

## Expenditures, Program Revenue & FTEs All Operating Funds

|                              | 2018       | 2019      | 2020       | 2020       | 2021      | Amount Chg  | % Chg      |
|------------------------------|------------|-----------|------------|------------|-----------|-------------|------------|
| Expenditures                 | Actual     | Actual    | Adopted    | Revised    | Budget    | '20 Rev'21  | '20 Rev'21 |
| Personnel                    | 5,508,577  | 5,663,588 | 6,642,014  | 6,642,014  | 6,538,841 | (103,173)   | -1.55%     |
| Contractual Services         | 2,428,477  | 2,369,506 | 2,766,714  | 2,775,714  | 2,568,258 | (207,457)   | -7.47%     |
| Debt Service                 | -          | -         | -          | -          | -         | -           |            |
| Commodities                  | 145,753    | 107,678   | 3,146,915  | 3,137,915  | 146,915   | (2,991,000) | -95.32%    |
| Capital Improvements         | 2,700      | -         | -          | -          | -         | -           |            |
| Capital Equipment            | -          | 52,197    | -          | -          | -         | -           |            |
| Interfund Transfers          | 2,653,066  | 653,910   | 649,878    | 649,878    | 646,033   | (3,845)     | -0.59%     |
| Total Expenditures           | 10,738,573 | 8,846,879 | 13,205,521 | 13,205,521 | 9,900,047 | (3,305,475) | -25.03%    |
| Revenues                     |            |           |            |            |           |             |            |
| Tax Revenues                 | 2,928,808  | 3,074,727 | 2,913,929  | 2,913,929  | 3,341,946 | 428,017     | 14.69%     |
| Licenses and Permits         | -          | -         | -          | -          | -         | -           |            |
| Intergovernmental            | 115,128    | 122,641   | 117,442    | 117,442    | 125,106   | 7,664       | 6.5%       |
| Charges for Services         | 18,121     | 9,046     | 15,975     | 15,975     | 14,597    | (1,378)     | -8.63%     |
| All Other Revenue            | 21,748     | 65,967    | 9,513      | 9,513      | 14,237    | 4,724       | 49.66%     |
| Total Revenues               | 3,083,805  | 3,272,381 | 3,056,859  | 3,056,859  | 3,495,885 | 439,026     | 14.36%     |
| Full-Time Equivalents (FTEs) |            |           |            |            |           |             |            |
| Property Tax Funded          | 98.00      | 104.00    | 107.00     | 107.00     | 107.00    | -           | 0.00%      |
| Non-Property Tax Funded      | -          | -         | -          | -          | -         | -           |            |
| Total FTEs                   | 98.00      | 104.00    | 107.00     | 107.00     | 107.00    | -           | 0.00%      |
|                              |            |           |            |            |           |             |            |