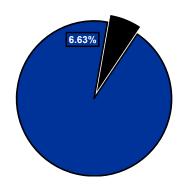

536,352                    | -                              | -                             |
| 440  | Storm Drainage          | 2,583,102                             | 2,583,102       | -                                  | -                          | -                              | -                             |
| 447  | Environmental Resources | 2,454,599                             | 134,551         | -                                  | -                          | 2,320,048                      | -                             |
|      | Total                   | 30,338,702                            | 16,623,597      | -                                  | 11,395,058                 | 2,320,048                      | -                             |

## % of Total Operating Budget



## Operating Expenditures by Fund Type



<sup>\*</sup> Includes the General, Debt Service, and Property-Tax-Supported Special Revenue Funds