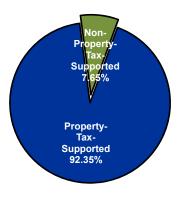

## Operating Expenditures by Fund Type

<sup>\*</sup> Includes the General, Debt Service, and Property-Tax-Supported Special Revenue Funds