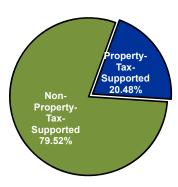

## Inside:

|      |                                    | Ī                                     | 2021 Budget by Operating Fund Type |                       |                            |                                |                               |
|------|------------------------------------|---------------------------------------|------------------------------------|-----------------------|----------------------------|--------------------------------|-------------------------------|
|      |                                    |                                       |                                    |                       | Special Revenue Funds      |                                |                               |
| Page | Department                         | 2021 Budget<br>All Operating<br>Funds | General<br>Fund                    | Debt Service<br>Funds | Property-Tax-<br>Supported | Non-Property-<br>Tax-Supported | Enterprise/<br>Internal Serv. |
| 458  | Public Services Community Programs | 205,000                               | -                                  | -                     | 205,000                    |                                | -                             |
| 463  | COMCARE                            | 48,420,174                            | 1,688,341                          | -                     | 3,609,487                  | 43,122,347                     | -                             |
| 515  | Community Dev. Disability Org.     | 5,643,626                             | 1,956,590                          | -                     | -                          | 3,687,036                      | -                             |
| 524  | Department on Aging                | 12,682,800                            | 537,066                            | -                     | 2,887,020                  | 9,258,714                      | -                             |
| 558  | Health Department                  | 12,334,937                            | 5,352,376                          | -                     | -                          | 6,982,561                      | -                             |
|      | Total                              | 79,286,537                            | 9,534,373                          | -                     | 6,701,506                  | 63,050,658                     | -                             |
|      |                                    |                                       |                                    |                       |                            |                                |                               |

## Operating Expenditures by Fund Type

<sup>\*</sup> Includes the General, Debt Service, and Property-Tax-Supported Special Revenue Funds