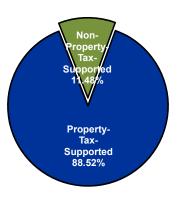

## Operating Expenditures by Fund Type

<sup>\*</sup> Includes the General, Debt Service, and Property-Tax-Supported Special Revenue Funds