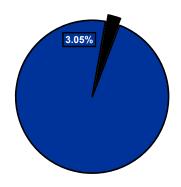

| -                             |
| 614  | Culture & Rec. Community Programs | 367,472                               | 367,472                            | -                     | -                          | -                              | -                             |
| 618  | Exploration Place                 | 2,220,140                             | 2,220,140                          | -                     | -                          | -                              | -                             |
|      | Total                             | 13,943,372                            | 12,343,303                         | -                     | -                          | 20,069                         | 1,580,000                     |

## % of Total Operating Budget



## Operating Expenditures by Fund Type



<sup>\*</sup> Includes the General, Debt Service, and Property-Tax-Supported Special Revenue Funds