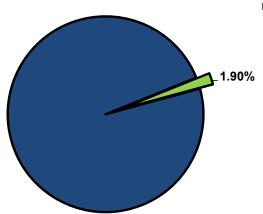

ition to recreational opportunities, the Sedgwick County Zoo is dedicated to the conservation of natural heritage and is active in the preservation of both zoo and wild animals.

The Zoo has a continued emphasis on capital and infrastructure development and maintenance. The Zoo's infrastructure and improvement amounts since 2012 total:

2012: \$839,804 2013: \$1,282,414 2014: \$5,137,530 2015: \$9,336,904 2016: \$1,975,733 2017: \$690,149 2018: \$922,602 2019: \$2,190,419



## **Significant Budget Adjustments**

Significant adjustments to the Sedgwick County Zoo's 2021 budget include a decrease of \$200,220 in capital improvement projects to match the Zoological Society expense.

#### **Departmental Graphical Summary**

## Sedgwick County Zoo

## Percent of Total County Operating Budget



# Expenditures, Program Revenue & FTEs All Operating Funds



| <b>Budget Summary by Categ</b> | jory           |                |                 |                 |                |                          |                     |
|--------------------------------|----------------|----------------|-----------------|-----------------|----------------|--------------------------|---------------------|
| Expenditures                   | 2018<br>Actual | 2019<br>Actual | 2020<br>Adopted | 2020<br>Revised | 2021<br>Budget | Amount Chg<br>'20 Rev'21 | % Chg<br>'20 Rev'21 |
| Personnel                      | 6,043,263      | 6,158,104      | 6,521,015       | 6,521,015       | 6,477,216      | (43,798)                 | -0.67%              |
| Contractual Services           | 398,993        |