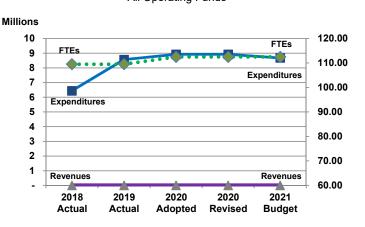

# Expenditures, Program Revenue & FTEs All Operating Funds

| <b>Budget Summary by Categ</b> | jory           |                |                 |                 |                |                          |                     |
|--------------------------------|----------------|----------------|-----------------|-----------------|----------------|--------------------------|---------------------|
| Expenditures                   | 2018<br>Actual | 2019<br>Actual | 2020<br>Adopted | 2020<br>Revised | 2021<br>Budget | Amount Chg<br>'20 Rev'21 | % Chg<br>'20 Rev'21 |
| Personnel                      | 6,043,263      | 6,158,104      | 6,521,015       | 6,521,015       | 6,477,216      | (43,798)                 | -0.67%              |
| Contractual Services           | 398,993        | 2,400,900      | 2,400,220       | 2,400,220       | 2,200,000      | (200,220)                | -8.34%              |
| Debt Service                   | -              | -              | -               | -               | -              | -                        |                     |
| Commodities                    | -              | -              | -               | -               | -              | -                        |                     |
| Capital Improvements           | -              | -              | -               | -               | -              | -                        |                     |
| Capital Equipment              | -              | -              | -               | -               | -              | -                        |                     |
| Interfund Transfers            | -              | -              | -               | -               | -              | -                        |                     |
| Total Expenditures             | 6,442,256      | 8,559,004      | 8,921,235       | 8,921,235       | 8,677,216      | (244,018)                | -2.74%              |
| Revenues                       |                |                |                 |                 |                |                          |                     |
| Tax Revenues                   | -              | -              | -               | -               | -              | -                        |                     |
| Licenses and Permits           | -              | -              | -               | -               | -              | -                        |                     |
| Intergovernmental              | -              | -              | -               | -               | -              | -                        |                     |
| Charges for Services           | -              | -              | -               | -               | -              | -                        |                     |
| All Other Revenue              | =              | 1              | -               | -               | -              | -                        |                     |
| Total Revenues                 | -              | 1              | -               | -               | -              | -                        |                     |
| Full-Time Equivalents (FTEs)   |                |                |                 |                 |                |                          |                     |
| Property Tax Funded            | 109.50         | 109.50         | 112.50          | 112.50          | 112.50         | -                        | 0.00%               |
| Non-Property Tax Funded        | -              | -              | -               | -               | -              | -                        |                     |
| Total FTEs                     | 109.50         | 109.50         | 112.50          | 112.50          | 112.50         | -                        | 0.00%               |