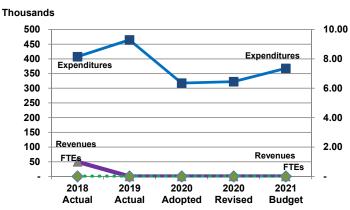

### Expenditures, Program Revenue & FTEs

All Operating Funds

| Expenditures                | 2018<br>Actual | 2019<br>Actual | 2020<br>Adopted | 2020<br>Revised | 2021<br>Budget | Amount Chg<br>'20 Rev'21 | % Chg<br>'20 Rev'21 |
|-----------------------------|----------------|----------------|-----------------|-----------------|----------------|--------------------------|---------------------|
| Personnel                   | -              | -              | -               | -               | -              | -                        |                     |
| Contractual Services        | 407,472        | 464,472        | 317,472         | 322,472         | 367,472        | 45,000                   | 13.95%              |
| Debt Service                | =              | -              | -               | -               | -              | -                        |                     |
| Commodities                 | -              | -              | -               | -               | -              | -                        |                     |
| Capital Improvements        | -              | -              | -               | -               | -              | -                        |                     |
| Capital Equipment           | -              | -              | -               | -               | -              | -                        |                     |
| Interfund Transfers         | -              | =              | -               | -               | -              | -                        |                     |
| Total Expenditures          | 407,472        | 464,472        | 317,472         | 322,472         | 367,472        | 45,000                   | 13.95%              |
| Revenues                    |                |                |                 |                 |                |                          |                     |
| Tax Revenues                | -              | -              | -               | -               | -              | -                        |                     |
| Licenses and Permits        | =              | -              | -               | -               | -              | -                        |                     |
| Intergovernmental           | =              | -              | -               | -               | -              | -                        |                     |
| Charges for Services        | =              | -              | -               | -               | -              | -                        |                     |
| All Other Revenue           | 50,000         | =              | =               | =               | -              | -                        |                     |
| Total Revenues              | 50,000         |                |                 | -               | -              |                          |                     |
| Full-Time Equivalents (FTEs | )              |                |                 |                 |                |                          |                     |
| Property Tax Funded         | -              | 1-             | -               | -               | -              | -                        |                     |
| Non-Property Tax Funded     | _              | -              | -               | -               | -              | -                        |                     |
| Total FTEs                  | •              | -              | -               | -               | -              | -                        |                     |
|                             |                |                |                 |                 |                |                          |                     |