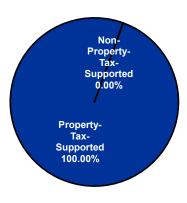

## Inside:

|      |                               |                                 | 2021 Budget by Operating Fund Type |                       |                            |                                |                               |
|------|-------------------------------|---------------------------------|------------------------------------|-----------------------|----------------------------|--------------------------------|-------------------------------|
|      |                               |                                 |                                    |                       | Special Revenue Funds      |                                |                               |
| Page | Department                    | 2021 Budget All Operating Funds | General<br>Fund                    | Debt Service<br>Funds | Property-Tax-<br>Supported | Non-Property-<br>Tax-Supported | Enterprise/<br>Internal Serv. |
| 624  | Extension Council             | 825,481                         | 825,481                            | -                     | -                          | -                              | -                             |
| 628  | Department on Aging - Housing | -                               | -                                  | -                     | -                          | -                              | -                             |
| 632  | Economic Development          | 1,878,736                       | 1,878,736                          | -                     | -                          | -                              | -                             |
| 639  | Comm. Dev. Community Programs | 46,795                          | 46,795                             | -                     | -                          | -                              | -                             |
| 643  | Technical Education           | -                               | -                                  | -                     | -                          | -                              | -                             |
| 648  | Wichita State University      | 8,885,626                       | -                                  | -                     | 8,885,626                  | -                              | -                             |
|      | Total                         | 11,636,638                      | 2,751,012                          | -                     | 8,885,626                  | -                              | -                             |

## % of Total Operating Budget

## Operating Expenditures by Fund Type

<sup>\*</sup> Includes the General, Debt Service, and Property-Tax-Supported Special Revenue Funds