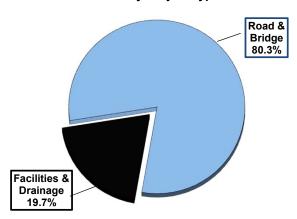

## Inside:

| Page |                          |
|------|--------------------------|
| 660  | <b>Executive Summary</b> |
| 668  | Financial Summary        |

|                                  | 2021          | 2022          | 2023       | 2024         | 2025       | 5-Yr Total  |
|----------------------------------|---------------|---------------|------------|--------------|------------|-------------|
|                                  | 2021          | 2022          | 2020       | 202-7        | 2020       | 0-11 10tai  |
| Project Type                     |               |               |            |              |            |             |
| ► Facilities & Drainage Projects |               | <del></del> , | <u> </u>   | <del> </del> |            |             |
| County Facilities & Drainage     | 4,386,145     | 5,318,398     | 8,040,626  | 29,429,668   | 2,839,765  | 50,014,602  |
| Fire District No. 1 Facilities   | -             | -             | -          | -            | -          | -           |
| Sub-Tota                         | al 4,386,145  | 5,318,398     | 8,040,626  | 29,429,668   | 2,839,765  | 50,014,602  |
|                                  |               |               |            |              |            |             |
| ► Road & Bridge Projects         |               |               |            |              |            |             |
| Road Projects                    | 11,750,000    | 14,375,000    | 18,700,000 | 14,450,000   | 16,800,000 | 76,075,000  |
| Bridge Projects                  | 6,100,000     | 7,670,000     | 4,312,000  | 4,600,000    | 4,000,000  | 26,682,000  |
| Sub-Tota                         | al 17,850,000 | 22,045,000    | 23,012,000 | 19,050,000   | 20,800,000 | 102,757,000 |
| Grand Totals                     | 22,236,145    | 27,363,398    | 31,052,626 | 48,479,668   | 23,639,765 | 152,771,602 |

## 2021 CIP by Project Type