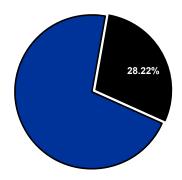

| -                             |
| 204  | Division of Information & Technology | 14,288,263                            | 14,088,263                         | -                     | -                          | 200,000                        | -                             |
| 216  | Fleet Management                     | 10,498,099                            | -                                  | -                     | -                          | -                              | 10,498,099                    |
|      | Total                                | 140,031,213                           | 76,898,073                         | -                     | 350,871                    | 5,980,310                      | 56,801,960                    |

## % of Total Operating Budget



## Operating Expenditures by Fund Type



 $<sup>^{\</sup>star}$  Includes the General, Debt Service, and Property-Tax-Supported Special Revenue Funds