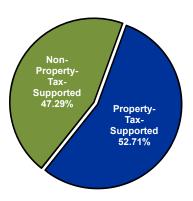

## Operating Expenditures by Fund Type

 $<sup>^{\</sup>star}$  Includes the General, Debt Service, and Property-Tax-Supported Special Revenue Funds