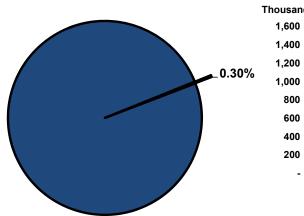

0,000       | 80,000       |
| Number of bond counsel reports                                          | 71           | 80           | 80           |
| Total dollar of City and County special assessments spread to tax rolls | \$33,540,938 | \$35,000,000 | \$35,000,000 |
| Property transfer book records indexed                                  | 69,012       | 95,000       | 95,000       |



# **Significant Budget Adjustments**

Significant adjustments to the County Clerk's 2022 Recommended Budget include an increase of \$150,000 to implement the Truth in Taxation program providing citizens with notices regarding changes in taxes.

### **Departmental Graphical Summary**

# **County Clerk**Percent of Total County Operating Budget

# Expenditures, Program Revenue & FTEs All Operating Funds





| Budget Summary by Cate       | gory           |                |                 |                 |                |                          |                     |
|------------------------------|----------------|----------------|-----------------|-----------------|----------------|--------------------------|---------------------|
| Expenditures                 | 2019<br>Actual | 2020<br>Actual | 2021<br>Adopted | 2021<br>Revised | 2022<br>Budget | Amount Chg<br>'21 Rev'22 | % Chg<br>'21 Rev'22 |
| Personnel                    | 996,233        | 1,090,985      | 1,234,767       | 1,234,767       | 1,275,930      | 41,163                   | 3.33%               |
| Contractual Services         | 8,885          | 9,364          | 17,600          | 17,600          | 167,599        |