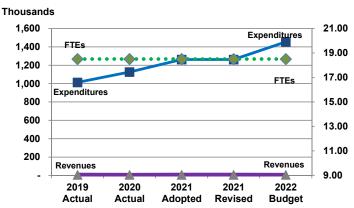

# Expenditures, Program Revenue & FTEs All Operating Funds

| Budget Summary by Cate       | gory           |                |                 |                 |                |                          |                     |
|------------------------------|----------------|----------------|-----------------|-----------------|----------------|--------------------------|---------------------|
| Expenditures                 | 2019<br>Actual | 2020<br>Actual | 2021<br>Adopted | 2021<br>Revised | 2022<br>Budget | Amount Chg<br>'21 Rev'22 | % Chg<br>'21 Rev'22 |
| Personnel                    | 996,233        | 1,090,985      | 1,234,767       | 1,234,767       | 1,275,930      | 41,163                   | 3.33%               |
| Contractual Services         | 8,885          | 9,364          | 17,600          | 17,600          | 167,599        | 149,999                  | 852.27%             |
| Debt Service                 | =              | -              | -               | -               | -              | -                        |                     |
| Commodities                  | 7,251          | 25,165         | 9,460           | 9,460           | 9,460          | -                        | 0.00%               |
| Capital Improvements         | -              | -              | -               | -               | -              | -                        |                     |
| Capital Equipment            | -              | -              | -               | -               | -              | -                        |                     |
| Interfund Transfers          | =              | =              | -               | =               | -              | -                        |                     |
| Total Expenditures           | 1,012,368      | 1,125,515      | 1,261,827       | 1,261,827       | 1,452,989      | 191,162                  | 15.15%              |
| Revenues                     |                |                |                 |                 |                |                          |                     |
| Tax Revenues                 | =              | -              | =               | =               | -              | -                        |                     |
| Licenses and Permits         | 6,335          | 6,045          | 6,287           | 6,287           | 6,077          | (210)                    | -3.34%              |
| Intergovernmental            | -              | -              | -               | -               | -              | -                        |                     |
| Charges for Services         | 469            | 329            | 469             | 469             | 470            | 1                        | 0.16%               |
| All Other Revenue            | -              | -              | -               | -               | -              | -                        |                     |
| Total Revenues               | 6,804          | 6,374          | 6,756           | 6,756           | 6,547          | (209)                    | -3.10%              |
| Full-Time Equivalents (FTEs) |                |                |                 |                 |                |                          |                     |
| Property Tax Funded          | 18.50          | 18.50          | 18.50           | 18.50           | 18.50          | -                        | 0.00%               |
| Non-Property Tax Funded      | -              | =              | =               | -               | -              | -                        |                     |
| Total FTEs                   | 18.50          | 18.50          | 18.50           | 18.50           | 18.50          |                          | 0.00%               |