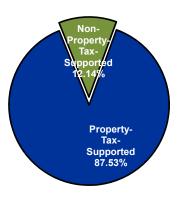

## Inside:

|      |                                         |                                 | 2022 Budget by Operating Fund Type |                       |                            |                                |                               |
|------|-----------------------------------------|---------------------------------|------------------------------------|-----------------------|----------------------------|--------------------------------|-------------------------------|
|      |                                         |                                 |                                    |                       | Special Revenue Funds      |                                |                               |
| Page | Department                              | 2022 Budget All Operating Funds | General<br>Fund                    | Debt Service<br>Funds | Property-Tax-<br>Supported | Non-Property-<br>Tax-Supported | Enterprise/<br>Internal Serv. |
| 234  | Emergency Communications                | 10,874,880                      | 7,561,133                          | -                     | -                          | 3,313,746                      | -                             |
| 241  | Emergency Management                    | 785,493                         | 648,651                            | -                     | -                          | 136,842                        | -                             |
| 247  | Emergency Medical Services              | 22,047,566                      | 22,047,566                         | -                     | -                          | -                              | -                             |
| 267  | Fire District 1                         | 20,856,703                      | -                                  | -                     | 20,856,703                 | -                              | -                             |
| 281  | Regional Forensic Science Center        | 5,143,238                       | 4,788,738                          | -                     | -                          | 354,500                        | -                             |
| 291  | Department of Corrections               | 26,463,975                      | 15,400,815                         | -                     | -                          | 11,063,160                     | -                             |
| 324  | Sheriff's Office                        | 68,496,875                      | 67,365,036                         | -                     | -                          | 1,131,839                      | -                             |
| 342  | District Attorney                       | 13,608,575                      | 13,553,128                         | -                     | -                          | 55,447                         | -                             |
| 359  | 18th Judicial District                  | 9,492,506                       | 3,631,635                          | -                     | -                          | 5,860,871                      | -                             |
| 369  | Crime Prevention Fund                   | 582,383                         | 582,383                            | -                     | -                          | -                              | -                             |
| 373  | Metro. Area Building & Constr. Division | 8,245,800                       | 8,245,800                          | -                     | -                          | -                              | -                             |
| 381  | Courthouse Police                       | 1,523,967                       | 1,523,967                          | -                     | -                          | -                              | -                             |
|      | Total                                   | 188,121,960                     | 145,348,852                        | -                     | 20,856,703                 | 21,916,405                     | -                             |

## Operating Expenditures by Fund Type

<sup>\*</sup> Includes the General, Debt Service, and Property-Tax-Supported Special Revenue Funds