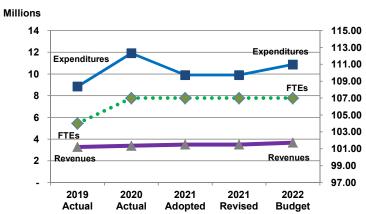

## Expenditures, Program Revenue & FTEs All Operating Funds

| <b>Budget Summary by Cate</b> | 3,        |            |           |           |            |            |            |
|-------------------------------|-----------|------------|-----------|-----------|------------|------------|------------|
|                               | 2019      | 2020       | 2021      | 2021      | 2022       | Amount Chg | % Chg      |
| Expenditures                  | Actual    | Actual     | Adopted   | Revised   | Budget     | '21 Rev'22 | '21 Rev'22 |
| Personnel                     | 5,663,588 | 5,974,771  | 6,538,841 | 6,538,841 | 7,144,352  | 605,511    | 9.26%      |
| Contractual Services          | 2,369,506 | 2,222,747  | 2,568,258 | 2,568,258 | 2,658,868  | 90,610     | 3.53%      |
| Debt Service                  | -         | -          | -         | -         | -          | -          |            |
| Commodities                   | 107,678   | 68,708     | 146,915   | 146,915   | 146,915    | -          | 0.00%      |
| Capital Improvements          | -         | -          | -         | -         | 275,898    | 275,898    |            |
| Capital Equipment             | 52,197    | (1,957)    | -         | -         | -          | -          |            |
| Interfund Transfers           | 653,910   | 3,648,845  | 646,033   | 646,033   | 648,846    | 2,813      | 0.44%      |
| Total Expenditures            | 8,846,879 | 11,913,113 | 9,900,047 | 9,900,047 | 10,874,880 | 974,833    | 9.85%      |
| Revenues                      |           |            |           |           |            |            |            |
| Tax Revenues                  | 3,074,727 | 3,234,089  | 3,341,946 | 3,341,946 | 3,507,747  | 165,801    | 4.96%      |
| Licenses and Permits          | -         | -          | -         | -         | -          | -          |            |
| Intergovernmental             | 122,641   | 123,405    | 125,106   | 125,106   | 125,886    | 780        | 0.6%       |
| Charges for Services          | 9,046     | 14,045     | 14,597    | 14,597    | 19,613     | 5,016      | 34.37%     |
| All Other Revenue             | 65,967    | 16,595     | 14,237    | 14,237    | 17,389     | 3,152      | 22.14%     |
| Total Revenues                | 3,272,381 | 3,388,135  | 3,495,885 | 3,495,885 | 3,670,634  | 174,748    | 5.00%      |
| Full-Time Equivalents (FTEs   | s)        |            |           |           |            |            |            |
| Property Tax Funded           | 104.00    | 107.00     | 107.00    | 107.00    | 107.00     | -          | 0.00%      |
| Non-Property Tax Funded       | -         | -          | -         | -         | -          | -          |            |
| Total FTEs                    | 104.00    | 107.00     | 107.00    | 107.00    | 107.00     | -          | 0.00%      |