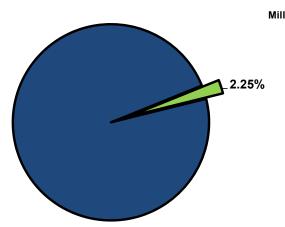

hour of each day with the greatest call volume). In 2020, Emergency Communications averaged an answer rate of 70.7 percent of 911 calls answered within ten seconds, a 0.2 percent increase from 2019.



## **Significant Budget Adjustments**

Significant adjustments to the Emergency Communication's 2022 Recommended Budget include an increase of \$275,858 in expenditures due to a Capital Improvement Program (CIP) project to remodel Emergency Communications, an increase of \$80,000 to update phone systems with a callback feature, and an increase in expenditures for a package identifying security system calls (\$10,500).

#### **Departmental Graphical Summary**

## **Emergency Communications**Percent of Total County Operating Budget

## Expenditures, Program Revenue & FTEs All Operating Funds





| <b>Budget Summary by Cate</b> | 3,        |            |           |           |            |            |            |
|-------------------------------|-----------|------------|-----------|-----------|------------|------------|------------|
|                               | 2019      | 2020       | 2021      | 2021      | 2022       | Amount Chg | % Chg      |
| Expenditures                  | Actual    | Actual     | Adopted   | Revised   | Budget     | '21 Rev'22 | '21 Rev'22 |
| Personnel                     | 5,663,588 | 5,974,771  | 6,538,841 | 6,538,841 | 7,144,352  | 605,511    | 9.26%      |
| Contractual Services          | 2,369,506 | 2,222,747  | 2,568,258 | 2,568,258 | 2,658,868  | 90,610     | 3.53%      |
| Debt Service                  | -         | -          | -