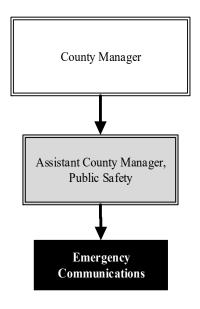

## **Emergency Communications**

<u>Mission</u>: To serve the Sedgwick County community by providing the critical link to emergency services. Sedgwick County Emergency Communications is committed to serving with integrity, providing efficient and equitable access to emergency services, and serving in a professional and courteous manner to promote safety, protect property, and to ensure quality of life.

#### Elora Forshee Director

714 N. Main St. Wichita, KS 67203 316.660.4982 elora.forshee@sedgwick.gov

#### **Overview**

Sedgwick County Emergency Communications serves as the primary answering point for 911 calls and provides dispatching services for 31 public safety agencies, including the Sheriff's Office, Sedgwick County Emergency Medical Services (EMS), Fire District 1, and the Wichita Police and Fire Departments.

The Department consists of an Operations Team, a Support Services Team, and the Radio Shop. The Operations Team is responsible for the day-to-day operations of the communications center. The Support Services team is responsible for the training of all employees, reviewing emergency calls to ensure quality service is provided. The Radio Shop is responsible for maintaining and installing the radio systems for all Public Works and Public Safety vehicles within Sedgwick County.