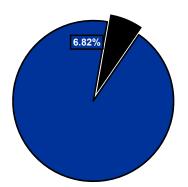

| -                          | -                              | -                             |
| 423  | Storm Drainage          | 2,836,620                       | 2,836,620       | -                                  | -                          | -                              | -                             |
| 430  | Environmental Resources | 2,414,107                       | 134,725         | -                                  | -                          | 2,279,382                      | -                             |
|      | Total                   | 33,006,361                      | 19,341,878      | -                                  | 11,385,100                 | 2,279,382                      | -                             |

## % of Total Operating Budget



## Operating Expenditures by Fund Type



<sup>\*</sup> Includes the General, Debt Service, and Property-Tax-Supported Special Revenue Funds