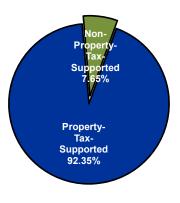

## Operating Expenditures by Fund Type

<sup>\*</sup> Includes the General, Debt Service, and Property-Tax-Supported Special Revenue Funds