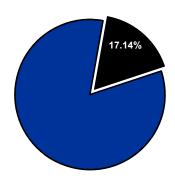

01,757                      | -                             |
| 510  | Department on Aging                | 12,460,389                      | 538,597                            | -                     | 2,915,844                  | 9,005,948                      | -                             |
| 545  | Health Department                  | 13,503,831                      | 5,736,925                          | -                     | -                          | 7,766,906                      | -                             |
|      | Total                              | 82,904,600                      | 13,328,149                         | -                     | 2,915,844                  | 66,660,608                     | -                             |

## % of Total Operating Budget



## Operating Expenditures by Fund Type



<sup>\*</sup> Includes the General, Debt Service, and Property-Tax-Supported Special Revenue Funds