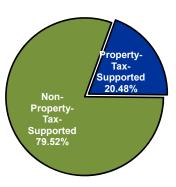

## Operating Expenditures by Fund Type

<sup>\*</sup> Includes the General, Debt Service, and Property-Tax-Supported Special Revenue Funds