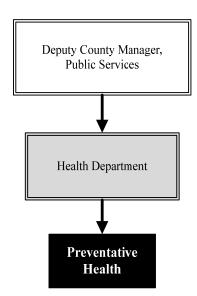

## **Health Department - Preventive Health**

<u>Mission</u>: To improve the health of Sedgwick County residents by preventing disease, promoting wellness, and protecting the public from health threats.