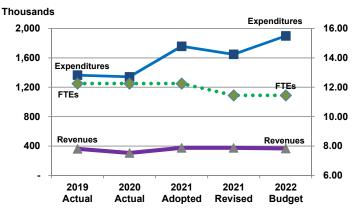

#### **Departmental Graphical Summary**

**Health - Preventive Health**Percent of Total County Operating Budget

# 0.75%

# Expenditures, Program Revenue & FTEs All Operating Funds

| Budget Summary by Cate      | egory          |                |                 |                 |                |                          |                     |
|-----------------------------|----------------|----------------|-----------------|-----------------|----------------|--------------------------|---------------------|
| Expenditures                | 2019<br>Actual | 2020<br>Actual | 2021<br>Adopted | 2021<br>Revised | 2022<br>Budget | Amount Chg<br>'21 Rev'22 | % Chg<br>'21 Rev'22 |
| Personnel                   | 1,909,364      | 1,891,761      | 2,051,196       | 2,051,196       | 2,325,020      | 273,824                  | 13.35%              |
| Contractual Services        | 222,323        | 258,716        | 420,694         | 419,194         | 425,192        | 5,998                    | 1.43%               |
| Debt Service                | -              | -              | -               | -               | -              | -                        |                     |
| Commodities                 | 687,407        | 507,664        | 825,761         | 827,261         | 840,278        | 13,017                   | 1.57%               |
| Capital Improvements        | -              | -              | -               | -               | -              | -                        |                     |
| Capital Equipment           | -              | -              | -               | -               | -              | -                        |                     |
| Interfund Transfers         | =              | =              | -               | -               | -              | -                        |                     |
| Total Expenditures          | 2,819,094      | 2,658,140      | 3,297,651       | 3,297,651       | 3,590,490      | 292,839                  | 8.88%               |
| Revenues                    |                |                |                 |                 |                |                          |                     |
| Tax Revenues                | -              | -              | -               | -               | -              | -                        |                     |
| Licenses and Permits        | =              | -              | -               | -               | -              | -                        |                     |
| Intergovernmental           | 540,466        | 492,237        | 637,796         | 637,796         | 688,114        | 50,318                   | 7.89%               |
| Charges for Services        | 936,557        | 640,160        | 929,942         | 929,942         | 680,697        | (249,245)                | -26.80%             |
| All Other Revenue           | 4,307          | (44,551)       | 8,229           | 8,229           | 4,744          | (3,486)                  | -42.36%             |
| Total Revenues              | 1,481,330      | 1,087,846      | 1,575,967       | 1,575,967       | 1,373,554      | (202,413)                | -12.84%             |
| Full-Time Equivalents (FTEs | 3)             |                |                 |                 |                |                          |                     |
| Property Tax Funded         | 25.20          | 25.20          | 25.20           | 25.20           | 25.20          | -                        | 0.00%               |
| Non-Property Tax Funded     | 8.43           | 8.43           | 8.43            | 8.43            | 8.43           | -                        | 0.00%               |
| Total FTEs                  | 33.63          | 33.63          | 33.63           | 33.63           | 33.63          | -                        | 0.00%               |