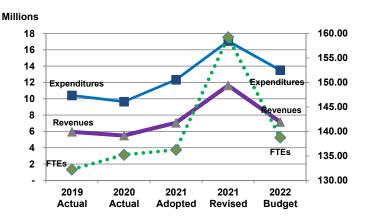

#### Expenditures, Program Revenue & FTEs

All Operating Funds

| <b>Budget Summary by Cate</b> | egory      |           |            |            |            |             |            |
|-------------------------------|------------|-----------|------------|------------|------------|-------------|------------|
|                               | 2019       | 2020      | 2021       | 2021       | 2022       | Amount Chg  | % Chg      |
| Expenditures                  | Actual     | Actual    | Adopted    | Revised    | Budget     | '21 Rev'22  | '21 Rev'22 |
| Personnel                     | 7,525,986  | 7,383,472 | 8,636,015  | 10,343,888 | 9,426,242  | (917,646)   | -8.87%     |
| Contractual Services          | 1,727,986  | 1,508,056 | 2,147,483  | 4,883,023  | 2,293,595  | (2,589,428) | -53.03%    |
| Debt Service                  | =          | =         | -          | -          | -          | -           |            |
| Commodities                   | 1,115,770  | 757,693   | 1,505,882  | 1,794,859  | 1,633,130  | (161,729)   | -9.01%     |
| Capital Improvements          | -          | -         | 45,557     | -          | 150,864    | 150,864     |            |
| Capital Equipment             | 50,320     | -         | -          | -          | -          | -           |            |
| Interfund Transfers           | 500        | =         | -          | 45,557     | -          | (45,557)    | -100.00%   |
| Total Expenditures            | 10,420,562 | 9,649,221 | 12,334,937 | 17,067,327 | 13,503,831 | (3,563,496) | -20.88%    |
| Revenues                      |            |           |            |            |            |             |            |
| Tax Revenues                  | =          | ı.        | -          | -          | -          | -           |            |
| Licenses and Permits          | 8,454      | 8,721     | 10,000     | 10,000     | 8,985      | (1,015)     | -10.15%    |
| Intergovernmental             | 4,810,260  | 4,795,768 | 5,878,474  | 10,450,864 | 6,201,834  | (4,249,030) | -40.66%    |
| Charges for Services          | 1,126,347  | 847,349   | 1,151,482  | 1,151,482  | 937,306    | (214,176)   | -18.60%    |
| All Other Revenue             | 10,775     | (157,526) | 25,196     | 25,196     | 18,775     | (6,421)     | -25.48%    |
| Total Revenues                | 5,955,836  | 5,494,311 | 7,065,152  | 11,637,542 | 7,166,899  | (4,470,643) | -38.42%    |
| Full-Time Equivalents (FTEs   | s)         |           |            |            |            |             |            |
| Property Tax Funded           | 52.96      | 53.96     | 54.96      | 54.96      | 54.96      | -           | 0.00%      |
| Non-Property Tax Funded       | 79.29      | 81.29     | 81.29      | 104.29     | 83.79      | (20.50)     | -19.66%    |
| Total FTEs                    | 132.25     | 135.25    | 136.25     | 159.25     | 138.75     | (20.50)     | -12.87%    |