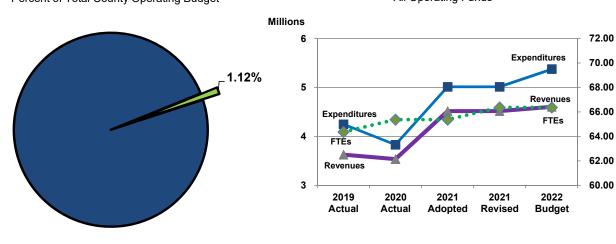

# Health Department Percent of Total County Operating Budget

# 2.79%

#### Expenditures, Program Revenue & FTEs

All Operating Funds

| <b>Budget Summary by Cate</b> | egory      |           |            |            |            |             |            |
|-------------------------------|------------|-----------|------------|------------|------------|-------------|------------|
|                               | 2019       | 2020      | 2021       | 2021       | 2022       | Amount Chg  | % Chg      |
| Expenditures                  | Actual     | Actual    | Adopted    | Revised    | Budget     | '21 Rev'22  | '21 Rev'22 |
| Personnel                     | 7,525,986  | 7,383,472 | 8,636,015  | 10,343,888 | 9,426,242  | (917,646)   | -8.87%     |
| Contractual Services          | 1,727,986  | 1,508,056 | 2,147,483  | 4,883,023  | 2,293,595  | (2,589,428) | -53.03%    |
| Debt Service                  | =          | =         | -          | -          | -          | -           |            |
| Commodities                   | 1,115,770  | 757,693   | 1,505,882  | 1,794,859  | 1,633,130  | (161,729)   | -9.01%     |
| Capital Improvements          | -          | -         | 45,557     | -          | 150,864    | 150,864     |            |
| Capital Equipment             | 50,320     | -         | -          | -          | -          | -           |            |
| Interfund Transfers           | 500        | =         | -          | 45,557     | -          | (45,557)    | -100.00%   |
| Total Expenditures            | 10,420,562 | 9,649,221 | 12,334,937 | 17,067,327 | 13,503,831 | (3,563,496) | -20.88%    |
| Revenues                      |            |           |            |            |            |             |            |
| Tax Revenues                  | =          | ı.        | -          | -          | -          | -           |            |
| Licenses and Permits          | 8,454      | 8,721     | 10,000     | 10,000     | 8,985      | (1,015)     | -10.15%    |
| Intergovernmental             | 4,810,260  | 4,795,768 | 5,878,474  | 10,450,864 | 6,201,834  | (4,249,030) | -40.66%    |
| Charges for Services          | 1,126,347  | 847,349   | 1,151,482  | 1,151,482  | 937,306    | (214,176)   | -18.60%    |
| All Other Revenue             | 10,775     | (157,526) | 25,196     | 25,196     | 18,775     | (6,421)     | -25.48%    |
| Total Revenues                | 5,955,836  | 5,494,311 | 7,065,152  | 11,637,542 | 7,166,899  | (4,470,643) | -38.42%    |
| Full-Time Equivalents (FTEs   | s)         |           |            |            |            |             |            |
| Property Tax Funded           | 52.96      | 53.96     | 54.96      | 54.96      | 54.96      | -           | 0.00%      |
| Non-Property Tax Funded       | 79.29      | 81.29     | 81.29      | 104.29     | 83.79      | (20.50)     | -19.66%    |
| Total FTEs                    | 132.25     | 135.25    | 136.25     | 159.25     | 138.75     | (20.50)     | -12.87%    |