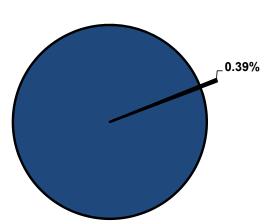

contracts with four temporary staffing agencies for COVID-19 response.

#### **Strategic Results**

The Health Department increased bi-directional intentional community awareness and engagement, and increased community partners as part of the pandemic response.



#### **Significant Budget Adjustments**

Significant adjustments to the Health Department - Administrative Services' 2022 Recommended Budget include a \$150,864 increase in capital improvements due to a Capital Improvement Program (CIP) project to replace floors and a decrease in interfund transfers (\$45,557) due to capital improvements made in 2021.

#### **Departmental Graphical Summary**

# **Health Department- Admin. Serv.**Percent of Total County Operating Budget

# Expenditures, Program Revenue & FTEs All Operating Funds





|                             | 0040      |           | 0004      | 0004      | 2222      | 4 4 21     | 0/ 01      |
|-----------------------------|-----------|-----------|-----------|-----------|-----------|------------|------------|
| _                           | 2019      | 2020      | 2021      | 2021      | 2022      | Amount Chg | % Chg      |
| Expenditures                | Actual    | Actual    | Adopted   | Revised   | Budget    | '21 Rev'22 | '21 Rev'22 |
| Personnel                   | 927,429   | 943,340   | 993,440   | 933,563   | 963,716   | 30,153     | 3.23%      |
| Contractual Services        | 375,060   | 362,437   | 380,559   | 316,209   | 416,646   | 100,437    | 31.76%     |
| Debt Service                | =         | -         | -         | -         | -