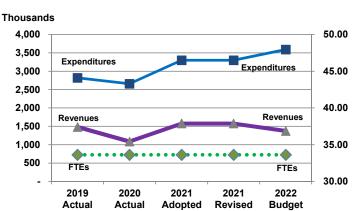

#### Expenditures, Program Revenue & FTEs

All Operating Funds

| <b>Budget Summary by Cate</b> | egory      |           |            |            |            |             |            |
|-------------------------------|------------|-----------|------------|------------|------------|-------------|------------|
|                               | 2019       | 2020      | 2021       | 2021       | 2022       | Amount Chg  | % Chg      |
| Expenditures                  | Actual     | Actual    | Adopted    | Revised    | Budget     | '21 Rev'22  | '21 Rev'22 |
| Personnel                     | 7,525,986  | 7,383,472 | 8,636,015  | 10,343,888 | 9,426,242  | (917,646)   | -8.87%     |
| Contractual Services          | 1,727,986  | 1,508,056 | 2,147,483  | 4,883,023  | 2,293,595  | (2,589,428) | -53.03%    |
| Debt Service                  | =          | =         | -          | -          | -          | -           |            |
| Commodities                   | 1,115,770  | 757,693   | 1,505,882  | 1,794,859  | 1,633,130  | (161,729)   | -9.01%     |
| Capital Improvements          | -          | -         | 45,557     | -          | 150,864    | 150,864     |            |
| Capital Equipment             | 50,320     | -         | -          | -          | -          | -           |            |
| Interfund Transfers           | 500        | =         | -          | 45,557     | -          | (45,557)    | -100.00%   |
| Total Expenditures            | 10,420,562 | 9,649,221 | 12,334,937 | 17,067,327 | 13,503,831 | (3,563,496) | -20.88%    |
| Revenues                      |            |           |            |            |            |             |            |
| Tax Revenues                  | =          | ı.        | -          | -          | -          | -           |            |
| Licenses and Permits          | 8,454      | 8,721     | 10,000     | 10,000     | 8,985      | (1,015)     | -10.15%    |
| Intergovernmental             | 4,810,260  | 4,795,768 | 5,878,474  | 10,450,864 | 6,201,834  | (4,249,030) | -40.66%    |
| Charges for Services          | 1,126,347  | 847,349   | 1,151,482  | 1,151,482  | 937,306    | (214,176)   | -18.60%    |
| All Other Revenue             | 10,775     | (157,526) | 25,196     | 25,196     | 18,775     | (6,421)     | -25.48%    |
| Total Revenues                | 5,955,836  | 5,494,311 | 7,065,152  | 11,637,542 | 7,166,899  | (4,470,643) | -38.42%    |
| Full-Time Equivalents (FTEs   | s)         |           |            |            |            |             |            |
| Property Tax Funded           | 52.96      | 53.96     | 54.96      | 54.96      | 54.96      | -           | 0.00%      |
| Non-Property Tax Funded       | 79.29      | 81.29     | 81.29      | 104.29     | 83.79      | (20.50)     | -19.66%    |
| Total FTEs                    | 132.25     | 135.25    | 136.25     | 159.25     | 138.75     | (20.50)     | -12.87%    |