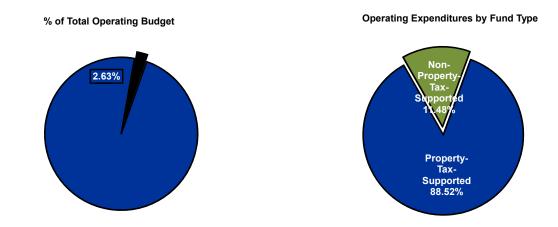

## Inside:

|      | Department                        | 2022 Budget<br>All Operating<br>Funds | 2022 Budget by Operating Fund Type |                       |                            |                                |                               |
|------|-----------------------------------|---------------------------------------|------------------------------------|-----------------------|----------------------------|--------------------------------|-------------------------------|
|      |                                   |                                       | General<br>Fund                    | Debt Service<br>Funds | Special Revenue Funds      |                                |                               |
| Page |                                   |                                       |                                    |                       | Property-Tax-<br>Supported | Non-Property-<br>Tax-Supported | Enterprise/<br>Internal Serv. |
| 586  | Parks Department                  | 1,253,068                             | 1,082,557                          | -                     | -                          | 170,511                        | -                             |
| 594  | INTRUST Bank Arena                | 1,580,000                             | -                                  | -                     | -                          | -                              | 1,580,000                     |
| 599  | Sedgwick County Zoo               | 7,328,298                             | 7,328,298                          | -                     | -                          | -                              | -                             |
| 604  | Culture & Rec. Community Programs | 317,472                               | 317,472                            | -                     | -                          | -                              | -                             |
| 608  | Exploration Place                 | 2,220,140                             | 2,220,140                          | -                     | -                          | -                              | -                             |
|      | Total                             | 12,698,977                            | 10,948,466                         | -                     |                            | 170,511                        | 1,580,000                     |