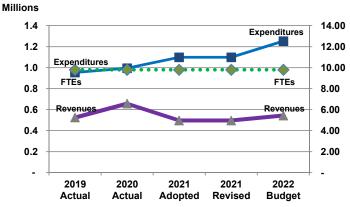

# Expenditures, Program Revenue & FTEs

All Operating Funds

|                             | 2019    | 2020    | 2021      | 2021      | 2022      | Amount Chg | % Chg      |
|-----------------------------|---------|---------|-----------|-----------|-----------|------------|------------|
| Expenditures                | Actual  | Actual  | Adopted   | Revised   | Budget    | '21 Rev'22 | '21 Rev'22 |
| Personnel                   | 442,974 | 441,292 | 549,812   | 549,812   | 533,763   | (16,049)   | -2.92%     |
| Contractual Services        | 308,742 | 329,753 | 328,057   | 328,057   | 485,510   | 157,453    | 48.00%     |
| Debt Service                | -       | -       | -         | -         | -         | -          |            |
| Commodities                 | 193,777 | 223,456 | 220,674   | 220,674   | 233,795   | 13,121     | 5.95%      |
| Capital Improvements        | -       | -       | -         | -         | -         | -          |            |
| Capital Equipment           | 7,905   | -       | -         | -         | -         | -          |            |
| Interfund Transfers         | -       | -       | -         | -         | -         | -          |            |
| Total Expenditures          | 953,398 | 994,501 | 1,098,543 | 1,098,543 | 1,253,068 | 154,525    | 14.07%     |
| Revenues                    |         |         |           |           |           |            |            |
| Tax Revenues                | 53,664  | 47,865  | 35,832    | 35,832    | 49,799    | 13,967     | 38.98%     |
| Licenses and Permits        | 38,456  | 66,052  | 37,000    | 37,000    | 43,827    | 6,827      | 18.45%     |
| Intergovernmental           | 90,188  | -       | 94,015    | 94,015    | 92,786    | (1,229)    | -1.31%     |
| Charges for Services        | 338,153 | 500,058 | 324,918   | 324,918   | 345,425   | 20,507     | 6.31%      |
| All Other Revenue           | 4,258   | 43,462  | 4,363     | 4,363     | 11,916    | 7,554      | 173.14%    |
| Total Revenues              | 524,720 | 657,438 | 496,128   | 496,128   | 543,753   | 47,626     | 9.60%      |
| Full-Time Equivalents (FTEs | )       |         |           |           |           |            |            |
| Property Tax Funded         | 9.80    | 9.80    | 9.80      | 9.80      | 9.80      | -          | 0.00%      |
| Non-Property Tax Funded     | -       | -       | -         | -         | -         | -          |            |
| Total FTEs                  | 9.80    | 9.80    | 9.80      | 9.80      | 9.80      |            | 0.00%      |