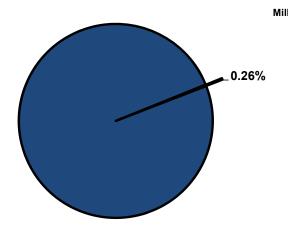

traffic counters for part of the year. Traffic counters also malfunctioned in 2017.

# **Strategic Results**

The Parks Department has the following goals as it relates to cost per visitor for each park:

- the annual cost per visitor at LAP will be at or below \$0.50 per person
- the annual cost per visitor at SCP will be at or below \$0.20 per person



# **Significant Budget Adjustments**

Significant adjustments to the Parks Department's 2022 Recommended Budget include an increase in Special Parks and Recreation Fund for planned purchases in 2022 (\$150,442) and an increase in contractuals for LAP's self-serve kiosk (\$3,377) and point of sale (POS) software (\$1,704).

## **Departmental Graphical Summary**

# Sedgwick County Parks Department

Percent of Total County Operating Budget



# Expenditures, Program Revenue & FTEs

All Operating Funds



|                             | 2019    | 2020    | 2021      | 2021      | 2022      | Amount Chg | % Chg      |
|-----------------------------|---------|---------|-----------|-----------|-----------|------------|------------|
| Expenditures                | Actual  | Actual  | Adopted   | Revised   | Budget    | '21 Rev'22 | '21 Rev'22 |
| Personnel                   | 442,974 | 441,292 | 549,812   | 549,812   | 533,763   | (16,049)   | -2.92%     |
| Contractual Services        | 308,742 | 329,753 | 328,057   | 328,057   | 485,510   | 157,453    | 48.00%     |
| Debt Service                | -       | -       | -         | -         | -         | -          |            |
| Commodities                 | 193,777 | 223,456 |