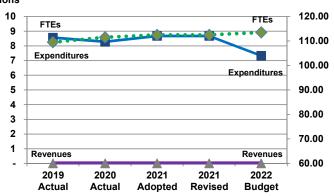

### Expenditures, Program Revenue & FTEs

All Operating Funds

#### Budget Summary by Category

|                              | 2019      | 2020      | 2021      | 2021      | 2022      | Amount Chg  | % Chg      |
|------------------------------|-----------|-----------|-----------|-----------|-----------|-------------|------------|
| Expenditures                 | Actual    | Actual    | Adopted   | Revised   | Budget    | '21 Rev'22  | '21 Rev'22 |
| Personnel                    | 6,158,104 | 5,875,828 | 6,477,216 | 6,477,216 | 6,928,298 | 451,081     | 6.96%      |
| Contractual Services         | 2,400,900 | 2,400,220 | 2,200,000 | 2,200,000 | 400,000   | (1,800,000) | -81.82%    |
| Debt Service                 | -         | -         | -         | -         | -         | _           |            |
| Commodities                  | -         | -         | -         | -         | -         | -           |            |
| Capital Improvements         | -         | -         | -         | -         | -         | -           |            |
| Capital Equipment            | -         | -         | -         | -         | -         | -           |            |
| Interfund Transfers          | -         | -         | -         | -         | -         | -           |            |
| Total Expenditures           | 8,559,004 | 8,276,048 | 8,677,216 | 8,677,216 | 7,328,298 | (1,348,919) | -15.55%    |
| Revenues                     |           |           |           |           |           |             |            |
| Tax Revenues                 | -         | -         | -         | -         | -         | -           |            |
| Licenses and Permits         | -         | -         | -         | -         | -         | -           |            |
| Intergovernmental            | -         | -         | -         | -         | -         | -           |            |
| Charges for Services         | -         | -         | -         | -         | -         | -           |            |
| All Other Revenue            | 1         | 40        | -         | -         | -         | -           |            |
| Total Revenues               | 1         | 40        | -         | -         | -         | -           |            |
| Full-Time Equivalents (FTEs) |           |           |           |           |           |             |            |
| Property Tax Funded          | 109.50    | 111.50    | 112.50    | 112.50    | 113.50    | 1.00        | 0.89%      |
| Non-Property Tax Funded      | -         | -         | -         | -         | -         | -           |            |
| Total FTEs                   | 109.50    | 111.50    | 112.50    | 112.50    | 113.50    | 1.00        | 0.89%      |