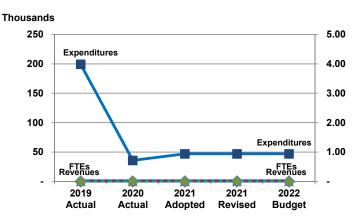

#### Expenditures, Program Revenue & FTEs

All Operating Funds

| Expenditures                 | 2019<br>Actual | 2020<br>Actual | 2021<br>Adopted | 2021<br>Revised | 2022<br>Budget | Amount Chg<br>'21 Rev'22 | % Chg<br>'21 Rev'22 |
|------------------------------|----------------|----------------|-----------------|-----------------|----------------|--------------------------|---------------------|
| Personnel                    | -              | ē              | =               | -               | -              | -                        |                     |
| Contractual Services         | 199,394        | 35,838         | 46,795          | 46,795          | 46,795         | -                        | 0.00%               |
| Debt Service                 | -              | -              | -               | -               | -              | -                        |                     |
| Commodities                  | -              | -              | -               | -               | -              | -                        |                     |
| Capital Improvements         | -              | -              | -               | -               | -              | -                        |                     |
| Capital Equipment            | -              | -              | -               | -               | -              | -                        |                     |
| Interfund Transfers          | -              | -              | -               | -               | -              | -                        |                     |
| Total Expenditures           | 199,394        | 35,838         | 46,795          | 46,795          | 46,795         | -                        | 0.00%               |
| Revenues                     |                |                |                 |                 |                |                          |                     |
| Tax Revenues                 | -              | -              | -               | -               | -              | -                        |                     |
| Licenses and Permits         | -              | -              | -               | -               | -              | -                        |                     |
| Intergovernmental            | -              | -              | -               | -               | -              | -                        |                     |
| Charges for Services         | -              | -              | -               | -               | -              | -                        |                     |
| All Other Revenue            | -              | -              | -               | -               | -              | -                        |                     |
| Total Revenues               | -              |                | -               | •               | -              | -                        |                     |
| Full-Time Equivalents (FTEs) |                |                |                 |                 |                |                          |                     |
| Property Tax Funded          | -              | -              | -               | -               | -              | -                        |                     |
| Non-Property Tax Funded      | -              | -              | -               | -               | _              | -                        |                     |
| Total FTEs                   | -              | -              | -               | -               | -              | -                        |                     |
|                              |                |                |                 |                 |                |                          |                     |