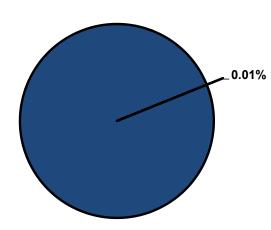

|             |  |  |  |
|---------------------------------------|-------------|--------------|-------------|--|--|--|
|                                       | 2020 Actual | 2021 Revised | 2022 Budget |  |  |  |
| Mediation Center                      | \$8,000     | \$8,000      | \$8,000     |  |  |  |
| Wichita Transit Authority for Oaklawn | \$27,838    | \$38,795     | \$38,795    |  |  |  |
| Total                                 | \$35,838    | \$46,795     | \$46,795    |  |  |  |



### **Significant Budget Adjustments**

There are no significant adjustments to Community Programs' 2022 Recommended Budget.

#### **Departmental Graphical Summary**

#### **Community Programs**

Percent of Total County Operating Budget

#### Expenditures, Program Revenue & FTEs

All Operating Funds





| Expenditures                 | 2019<br>Actual | 2020<br>Actual | 2021<br>Adopted | 2021<br>Revised | 2022<br>Budget | Amount Chg<br>'21 Rev'22 | % Chg<br>'21 Rev'22 |
|------------------------------|----------------|----------------|-----------------|-----------------|----------------|--------------------------|---------------------|
| Personnel                    | -              | ē              | =               | -               | -              | -                        |                     |
| Contractual Services         | 199,394        | 35,838         | 46,795          | 46,795          | 46,795         | -                        | 0.00%               |
| Debt Service                 | -              | -              | -               | -               | -              |