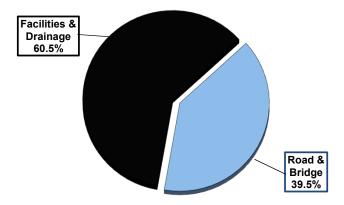

## Inside:

| Page |
|------|
|      |

658 Executive Summary

666 Financial Summary

| -                                                          | 2022                    | 2023                    | 2024                    | 2025                    | 2026                  | 5-Yr Total             |
|------------------------------------------------------------|-------------------------|-------------------------|-------------------------|-------------------------|-----------------------|------------------------|
| Project Type                                               |                         |                         |                         |                         |                       |                        |
| Facilities & Drainage Projects                             |                         |                         |                         |                         |                       |                        |
| County Facilities & Drainage                               | 27,116,064              | 11,939,191              | 2,443,339               | 5,533,479               | 4,465,890             | 51,497,96              |
| Fire District No. 1 Facilities                             | -                       | -                       | -                       | 623,968                 | -                     | 623,96                 |
| Sub-Total                                                  | 27,116,064              | 11,939,191              | 2,443,339               | 6,157,447               | 4,465,890             | 52,121,93              |
| Road & Bridge Projects<br>Road Projects<br>Bridge Projects | 14,250,000<br>3,485,000 | 13,100,000<br>5,642,000 | 17,450,000<br>1,900,000 | 15,550,000<br>8,650,000 | 12,900,000<br>415,000 | 73,250,00<br>20,092,00 |
| Sub-Total                                                  | 17,735,000              | 18,742,000              | 19,350,000              | 24,200,000              | 13,315,000            | 93,342,00              |
| Grand Totals                                               | 44,851,064              | 30,681,191              | 21,793,339              | 30,357,447              | 17,780,890            | 145,463,93             |
|                                                            |                         |                         |                         |                         |                       |                        |
|                                                            |                         |                         |                         |                         |                       |                        |
|                                                            |                         |                         |                         |                         |                       |                        |
|                                                            |                         |                         |                         |                         |                       |                        |

2022 CIP by Project Type