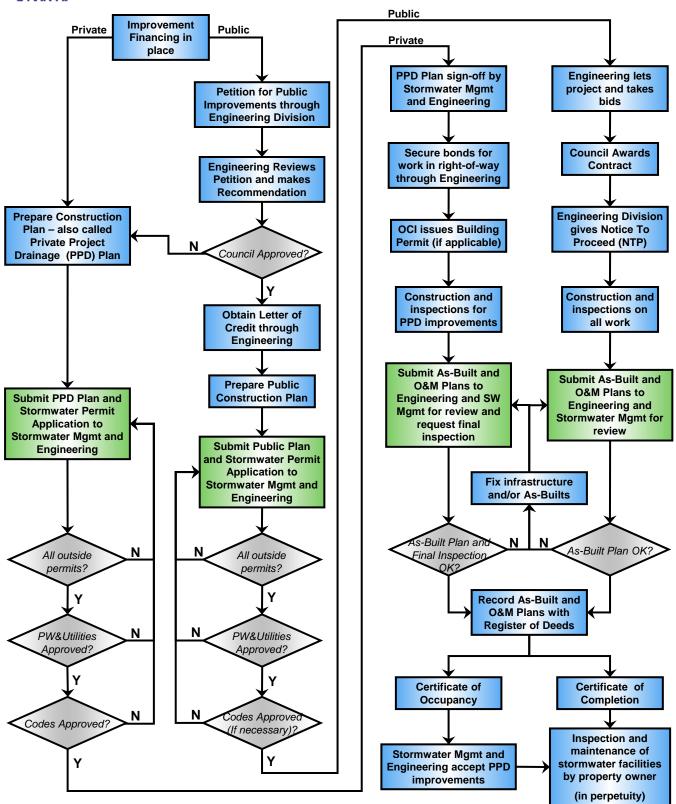

## CITY OF WICHITA CONSTRUCTION PLAN & STORMWATER PERMITTING APPROVAL PROCESS

**Note:** Private project drainage plans are submitted independent of a building permit. However, if a building permit is required for the development, the final certificate of occupancy shall not be granted until the private project drainage (PPD) improvement is certified by the Stormwater Management and Engineering Divisions and is accepted by Public Works and Utilities.