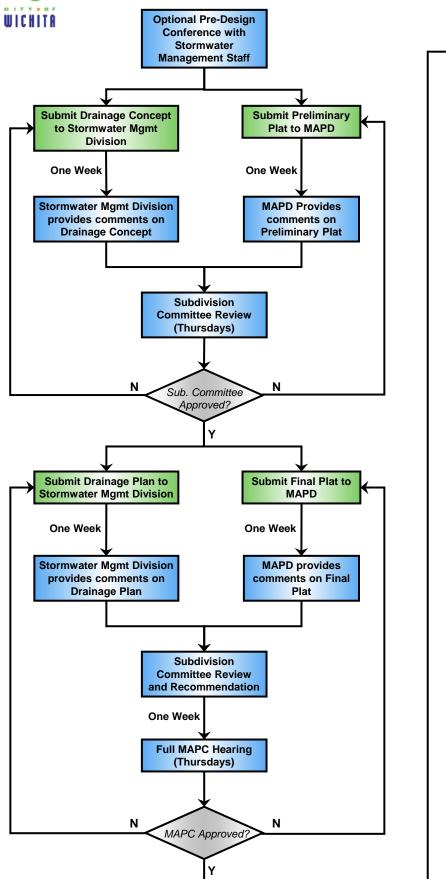

#### CITY OF WICHITA/SEDGWICK COUNTY SUBDIVISION DRAINAGE APPROVAL & PLATTING PROCESS