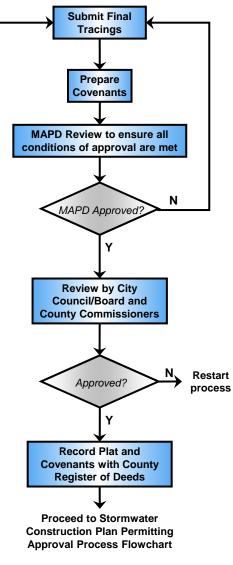

#### CITY OF WICHITA/SEDGWICK COUNTY SUBDIVISION DRAINAGE APPROVAL & PLATTING PROCESS