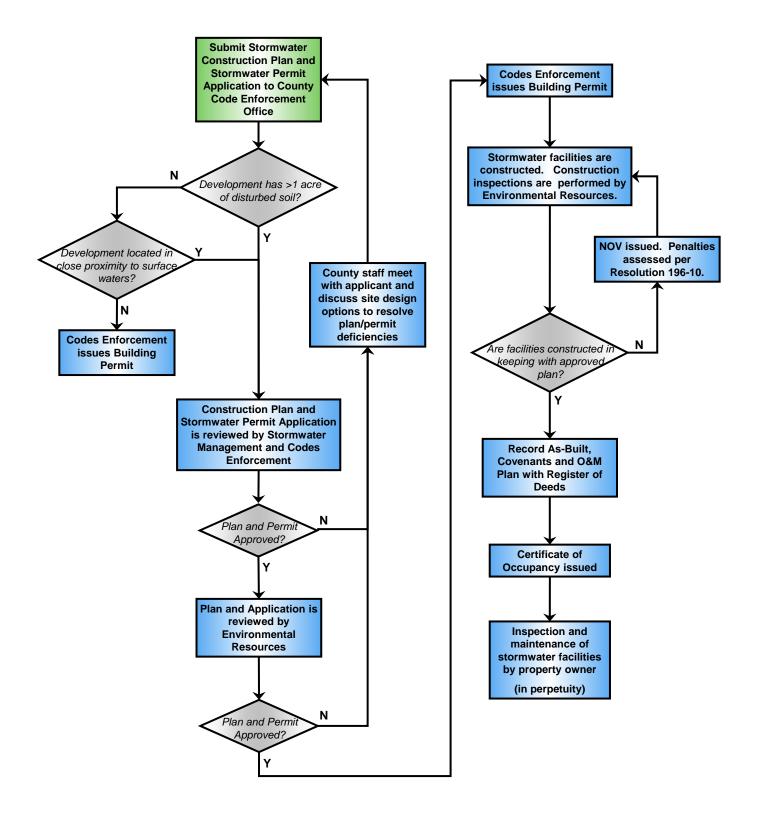

# volume 3

#### **APPENDIX B**

Wichita/Sedgwick County Development Process Flowcharts



## WICHITA

#### CITY OF WICHITA/SEDGWICK COUNTY SUBDIVISION DRAINAGE APPROVAL & PLATTING PROCESS







## CITY OF WICHITA CONSTRUCTION PLAN & STORMWATER PERMITTING APPROVAL PROCESS



**Note:** Private project drainage plans are submitted independent of a building permit. However, if a building permit is required for the development, the final certificate of occupancy shall not be granted until the private project drainage (PPD) improvement is certified by the Stormwater Management and Engineering Divisions and is accepted by Public Works and Utilities.



## SEDGWICK COUNTY CONSTRUCTION PLAN & STORMWATER PERMITTING APPROVAL PROCESS