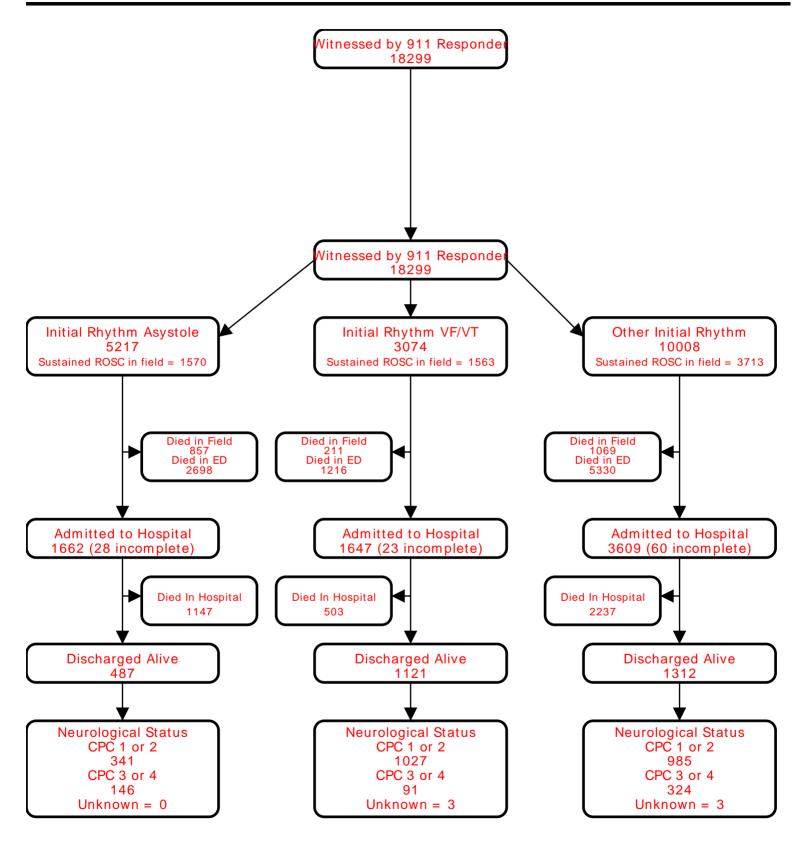

## **Utstein Survival Report**

All Agencies/National Data Date of Arrest: From 01/01/2021 Through 12/31/2021