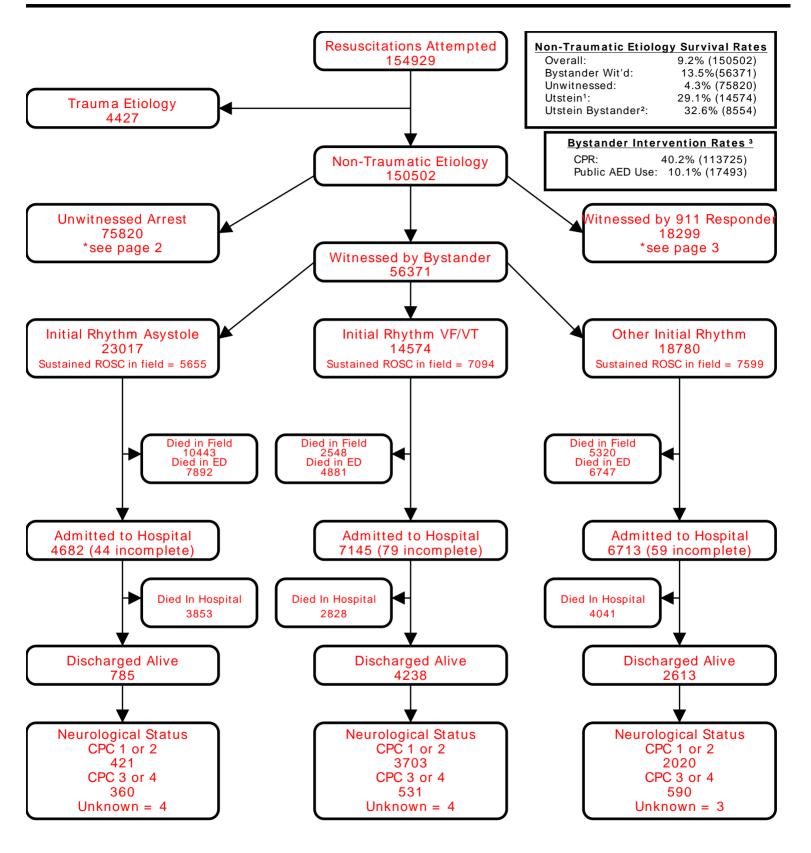

## **Utstein Survival Report**

All Agencies/National Data Date of Arrest: From 01/01/2021 Through 12/31/2021

<sup>1</sup>Utstein: Witnessed by bystander and found in shockable rhythm.

<sup>2</sup>Utstein Bystander: Witnessed by bystander, found in shockable rhythm, and received some bystander intervention (CPR and/or AED application).

<sup>3</sup>Bystander CPR rate excludes 911 Responder Witnessed, Nursing Home, and Healthcare Facility arrests. Public AED Use rate excludes 911 Responder Witnessed, Home/Residence, Nursing Home, and Healthcare Facility arrests.

\*Only data from the previous calendar year is fully audited. Data from the current calendar year is dynamic.