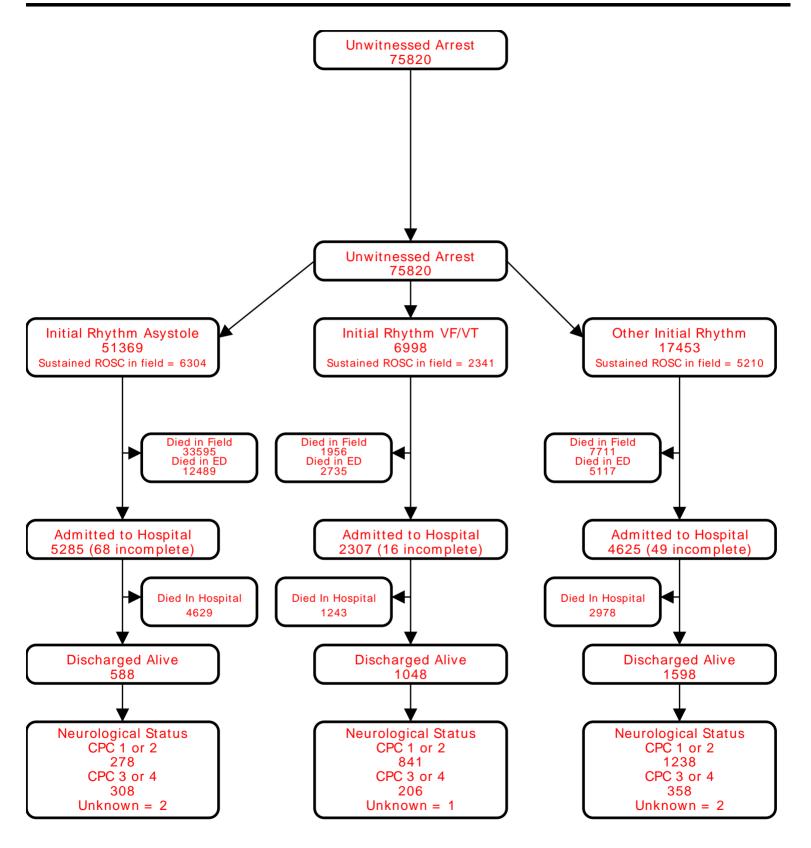

## **Utstein Survival Report**

All Agencies/National Data Date of Arrest: From 01/01/2021 Through 12/31/2021