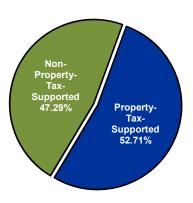

## Operating Expenditures by Fund Type

<sup>\*</sup> Includes the General, Debt Service, and Property-Tax-Supported Special Revenue Funds

2023 Adopted Budget Page 99