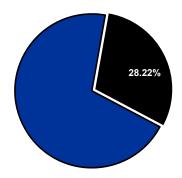

| -                             |
| 234  | Division of Information & Technology | 15,078,042                            | 14,878,042                         | -                     | -                          | 200,000                        | -                             |
| 247  | Fleet Management                     | 12,070,516                            | -                                  | -                     | -                          | -                              | 12,070,516                    |
|      | Total                                | 156,172,239                           | 82,265,211                         | -                     | 569,163                    | 18,264,913                     | 55,072,953                    |

## % of Total Operating Budget



## Operating Expenditures by Fund Type



<sup>\*</sup> Includes the General, Debt Service, and Property-Tax-Supported Special Revenue Funds

2023 Adopted Budget Page 99