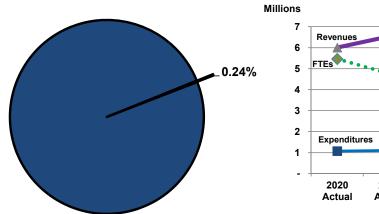

Strategic Results**

| Department Metrics:      | 2021<br>Actual | 2022<br>Estimated | 2023<br>Projected |
|--------------------------|----------------|-------------------|-------------------|
| Total documents recorded | 109,118        | 90,000            | 100,000           |
| Total annual mortgages   | 27,058         | 25,000            | 30,000            |
| Number of e-recordings   | 83,569         | 75,000            | 80,000            |



### **Significant Budget Adjustments**

Significant adjustments to the Register of Deed's 2023 budget include a \$1,567,039 increase in revenue to bring in-line with actuals.

#### **Departmental Graphical Summary**

#### Register of Deeds

Percent of Total County Operating Budget

### Expenditures, Program Revenue & FTEs

All Operating Funds





|                             | 2020      | 2021      | 2022      | 2022      | 2023      | Amount Chg | % Chg      |
|-----------------------------|-----------|-----------|-----------|-----------|-----------|------------|------------|
| Expenditures                | Actual    | Actual    | Adopted   | Revised   | Budget    | '22 Rev'23 | '22 Rev'23 |
| Personnel                   | 1,067,916 | 1,086,862 | 1,196,885 | 1,196,885 | 1,206,822 | 9,938      | 0.83%      |
| Contractual Services        | 1,675     | 5,616     | 17,674    | 17,674    | 17,674    | -          | 0.00%      |
| Debt Service                | -         | -         | -         | -         | -         | -          |            |
| Commodities                 | 6,242     | 11,402    | 26,000    | 26,000    | 26,000