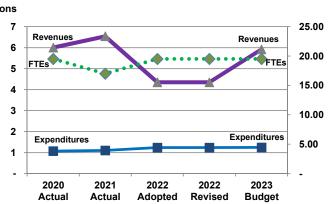

### Expenditures, Program Revenue & FTEs

All Operating Funds

|                             | 2020      | 2021      | 2022      | 2022      | 2023      | Amount Chg | % Chg      |
|-----------------------------|-----------|-----------|-----------|-----------|-----------|------------|------------|
| Expenditures                | Actual    | Actual    | Adopted   | Revised   | Budget    | '22 Rev'23 | '22 Rev'23 |
| Personnel                   | 1,067,916 | 1,086,862 | 1,196,885 | 1,196,885 | 1,206,822 | 9,938      | 0.83%      |
| Contractual Services        | 1,675     | 5,616     | 17,674    | 17,674    | 17,674    | -          | 0.00%      |
| Debt Service                | -         | -         | -         | -         | -         | -          |            |
| Commodities                 | 6,242     | 11,402    | 26,000    | 26,000    | 26,000    | -          | 0.00%      |
| Capital Improvements        | -         | -         | -         | -         | -         | -          |            |
| Capital Equipment           | -         | -         | -         | -         | -         | -          |            |
| Interfund Transfers         | -         | =         | -         | -         | -         | -          |            |
| Total Expenditures          | 1,075,833 | 1,103,880 | 1,240,559 | 1,240,559 | 1,250,496 | 9,938      | 0.80%      |
| Revenues                    |           |           |           |           |           |            |            |
| Tax Revenues                | -         | ī         | -         | -         | -         | -          |            |
| Licenses and Permits        | =         | -         | -         | -         | -         | -          |            |
| Intergovernmental           | =         | -         | -         | -         | -         | -          |            |
| Charges for Services        | 6,001,674 | 6,540,631 | 4,352,383 | 4,352,383 | 5,919,422 | 1,567,039  | 36.00%     |
| All Other Revenue           | 26        | =         | -         | -         | -         | -          |            |
| Total Revenues              | 6,001,700 | 6,540,631 | 4,352,383 | 4,352,383 | 5,919,422 | 1,567,039  | 36.00%     |
| Full-Time Equivalents (FTEs | )         |           |           |           |           |            |            |
| Property Tax Funded         | 19.50     | 17.00     | 19.50     | 19.50     | 19.50     | -          | 0.00%      |
|                             |           |           |           |           |           |            |            |
| Non-Property Tax Funded     | -         | -         | -         | -         | -         | -          |            |