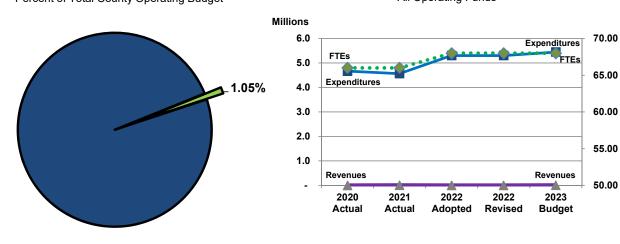

### **County Appraiser Expenditures, Program Revenue & FTEs** Percent of Total County Operating Budget All Operating Funds

| <b>Budget Summary by Categ</b> | ory            |                |                 |                 |                |                          |                     |
|--------------------------------|----------------|----------------|-----------------|-----------------|----------------|--------------------------|---------------------|
| Expenditures                   | 2020<br>Actual | 2021<br>Actual | 2022<br>Adopted | 2022<br>Revised | 2023<br>Budget | Amount Chg<br>'22 Rev'23 | % Chg<br>'22 Rev'23 |
| Personnel                      | 4,366,347      | 4,308,179      | 4,990,713       | 4,990,713       | 5,142,989      | 152,276                  | 3.05%               |
| Contractual Services           | 232,600        | 180,804        | 228,167         | 228,167         | 219,080        | (9,087)                  | -3.98%              |
| Debt Service                   | -              | -              | -               | -               | -              | -                        |                     |
| Commodities                    | 68,857         | 76,219         | 84,797          | 84,797          | 84,797         | -                        | 0.00%               |
| Capital Improvements           | -              | -              | -               | -               | -              | -                        |                     |
| Capital Equipment              | -              | -              | -               | -               | -              | -                        |                     |
| Interfund Transfers            | -              | -              | -               | -               | -              | -                        |                     |
| Total Expenditures             | 4,667,804      | 4,565,203      | 5,303,677       | 5,303,677       | 5,446,866      | 143,189                  | 2.70%               |
| Revenues                       |                |                |                 |                 |                |                          |                     |
| Tax Revenues                   | -              | -              | -               | -               | -              | -                        |                     |
| Licenses and Permits           | -              | -              | -               | -               | -              | -                        |                     |
| Intergovernmental              | -              | -              | -               | -               | -              | -                        |                     |
| Charges for Services           | -              | -              | -               | -               | -              | -                        |                     |
| All Other Revenue              | 4,370          | 6,304          | 4,547           | 4,547           | 6,559          | 2,012                    | 44.26%              |
| Total Revenues                 | 4,370          | 6,304          | 4,547           | 4,547           | 6,559          | 2,012                    | 44.26%              |
| Full-Time Equivalents (FTEs)   |                |                |                 |                 |                |                          |                     |
| Property Tax Funded            | 66.00          | 66.00          | 68.00           | 68.00           | 68.00          | -                        | 0.00%               |
| Non-Property Tax Funded        | -              | -              | -               | -               | -              | -                        |                     |
| Total FTEs                     | 66.00          | 66.00          | 68.00           | 68.00           | 68.00          | -                        | 0.00%               |
|                                |                |                |                 |                 |                |                          |                     |