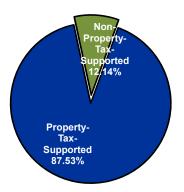

## Inside:

|      |                                         | 1                                     | 2023 Budget by Operating Fund Type |                       |                            |                                |                               |
|------|-----------------------------------------|---------------------------------------|------------------------------------|-----------------------|----------------------------|--------------------------------|-------------------------------|
|      |                                         |                                       |                                    |                       | Special Revenue Funds      |                                |                               |
| Page | Department                              | 2023 Budget<br>All Operating<br>Funds | General<br>Fund                    | Debt Service<br>Funds | Property-Tax-<br>Supported | Non-Property-<br>Tax-Supported | Enterprise/<br>Internal Serv. |
| 266  | Office of the Medical Director          | 446,933                               | 446,933                            | -                     | -                          | -                              | -                             |
| 271  | Emergency Communications                | 11,029,246                            | 7,803,538                          | -                     | -                          | 3,225,708                      | -                             |
| 278  | Emergency Management                    | 990,165                               | 886,954                            | -                     | -                          | 103,211                        | -                             |
| 284  | Emergency Medical Services              | 27,590,432                            | 22,546,304                         | -                     | 5,044,128                  | -                              | -                             |
| 302  | Fire District 1                         | 23,074,150                            | -                                  | -                     | 23,074,150                 | -                              | -                             |
| 316  | Regional Forensic Science Center        | 5,115,519                             | 5,115,519                          | -                     | -                          | -                              | -                             |
| 326  | Department of Corrections               | 28,331,764                            | 16,428,001                         | -                     | -                          | 11,903,763                     | -                             |
| 357  | Sheriff's Office                        | 68,358,464                            | 67,297,985                         | -                     | -                          | 1,060,479                      | -                             |
| 375  | District Attorney                       | 14,910,201                            | 14,888,951                         | -                     | -                          | 21,250                         | -                             |
| 392  | 18th Judicial District                  | 5,206,437                             | 3,980,700                          | -                     | -                          | 1,225,737                      | -                             |
| 402  | Crime Prevention Fund                   | 582,383                               | 582,383                            | -                     | -                          | -                              | -                             |
| 406  | Metro. Area Building & Constr. Division | 8,607,661                             | 8,607,661                          | -                     | -                          | -                              | -                             |
| 414  | Courthouse Police                       | 1,813,239                             | 1,813,239                          | -                     | -                          | -                              | -                             |
|      | Total                                   | 195,609,662                           | 149,951,235                        | -                     | 28,118,278                 | 17,540,149                     | -                             |
|      |                                         |                                       |                                    |                       |                            |                                |                               |

Operating Expenditures by Fund Type

\* Includes the General, Debt Service, and Property-Tax-Supported Special Revenue Funds