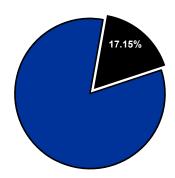

| 3,432,948                      | -                             |
| 542  | Department on Aging                | 13,950,339                            | 544,953         | -                     | 3,023,503                     | 10,381,883                     | -                             |
| 576  | Health Department                  | 14,565,306                            | 5,965,824       | -                     | -                             | 8,599,482                      | -                             |
|      | Total                              | 89,343,291                            | 13,602,579      | -                     | 4,052,966                     | 71,687,747                     | -                             |

## % of Total Operating Budget



## Operating Expenditures by Fund Type



<sup>\*</sup> Includes the General, Debt Service, and Property-Tax-Supported Special Revenue Funds

2023 Adopted Budget Page 473