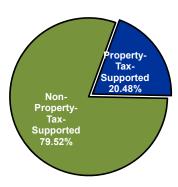

## Operating Expenditures by Fund Type

<sup>\*</sup> Includes the General, Debt Service, and Property-Tax-Supported Special Revenue Funds

2023 Adopted Budget Page 473