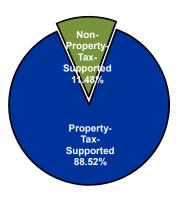

## Operating Expenditures by Fund Type

<sup>\*</sup> Includes the General, Debt Service, and Property-Tax-Supported Special Revenue Funds

2023 Adopted Budget Page 613