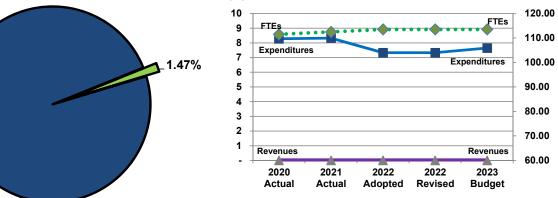

## **Sedgwick County Zoo**

Percent of Total County Operating Budget

#### **Expenditures, Program Revenue & FTEs** All Operating Funds

| <b>Budget Summary by Cate</b> | egory          |                |                 |                 |                |                          |                     |
|-------------------------------|----------------|----------------|-----------------|-----------------|----------------|--------------------------|---------------------|
| Expenditures                  | 2020<br>Actual | 2021<br>Actual | 2022<br>Adopted | 2022<br>Revised | 2023<br>Budget | Amount Chg<br>'22 Rev'23 | % Chg<br>'22 Rev'23 |
| Personnel                     | 5,875,828      | 6,126,515      | 6,928,298       | 6,928,298       | 7,249,138      | 320,841                  | 4.63%               |
| Contractual Services          | 2,400,220      | 2,200,000      | 400,000         | 400,000         | 400,000        | -                        | 0.00%               |
| Debt Service                  | =              | -              | -               | -               | -              | -                        |                     |
| Commodities                   | -              | -              | -               | -               | -              | -                        |                     |
| Capital Improvements          | -              | -              | -               | -               | -              | -                        |                     |
| Capital Equipment             | -              | -              | -               | -               | -              | -                        |                     |
| Interfund Transfers           | -              | -              | -               | -               | -              | -                        |                     |
| Total Expenditures            | 8,276,048      | 8,326,515      | 7,328,298       | 7,328,298       | 7,649,138      | 320,841                  | 4.38%               |
| Revenues                      |                |                |                 |                 |                |                          |                     |
| Tax Revenues                  | -              | -              | -               | -               | -              | -                        |                     |
| Licenses and Permits          | -              | -              | -               | -               | -              | -                        |                     |
| Intergovernmental             | -              | -              | -               | -               | -              | -                        |                     |
| Charges for Services          | =              | -              | -               | -               | -              | -                        |                     |
| All Other Revenue             | 40             | =              | =               | =               | -              | -                        |                     |
| Total Revenues                | 40             | •              | -               | -               | -              |                          |                     |
| Full-Time Equivalents (FTEs   | s)             |                |                 |                 |                |                          |                     |
| Property Tax Funded           | 111.50         | 112.50         | 113.50          | 113.50          | 113.50         | -                        | 0.00%               |
| Non-Property Tax Funded       | <u>-</u>       | <u>-</u>       | -               | _               | -              | -                        |                     |
| Total FTEs                    | 111.50         | 112.50         | 113.50          | 113.50          | 113.50         | -                        | 0.00%               |