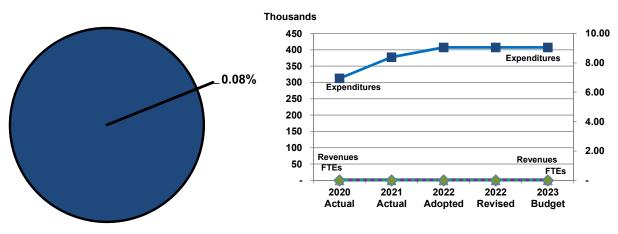

#### **Community Programs**

Percent of Total County Operating Budget

### Expenditures, Program Revenue & FTEs

All Operating Funds

| 2020    | 2021             |                 |                         |                                 |                                 |            |
|---------|------------------|-----------------|-------------------------|---------------------------------|---------------------------------|------------|
|         |                  | 2022            | 2022                    | 2023                            | Amount Chg                      | % Chg      |
| Actual  | Actual           | Adopted         | Revised                 | Budget                          | '22 Rev'23                      | '22 Rev'23 |
| -       | -                | -               | -                       | -                               | -                               |            |
| 312,472 | 377,472          | 407,472         | 407,472                 | 407,472                         | -                               | 0.00%      |
| -       | -                | -               | -                       | -                               | -                               |            |
| -       | -                | -               | -                       | -                               | -                               |            |
| -       | -                | -               | -                       | -                               | -                               |            |
| -       | -                | -               | -                       | -                               | -                               |            |
| -       | -                | -               | -                       | -                               | -                               |            |
| 312,472 | 377,472          | 407,472         | 407,472                 | 407,472                         | -                               | 0.00%      |
|         |                  |                 |                         |                                 |                                 |            |
| =       | -                | =               | -                       | -                               | -                               |            |
| -       | -                | -               | -                       | -                               | -                               |            |
| -       | -                | -               | -                       | -                               | -                               |            |
| -       | -                | -               | -                       | -                               | -                               |            |
| =       | =                | =               | -                       | -                               | -                               |            |
| -       | •                | -               | -                       | -                               | -                               |            |
|         |                  |                 |                         |                                 |                                 |            |
| -       | -                | -               | -                       | -                               | -                               |            |
| -       | -                | -               | -                       | -                               | -                               |            |
|         |                  |                 |                         |                                 |                                 |            |
|         | -<br>-<br>-<br>- | 312,472 377,472 | 312,472 377,472 407,472 | 312,472 377,472 407,472 407,472 | 312,472 377,472 407,472 407,472 | 312,472    |