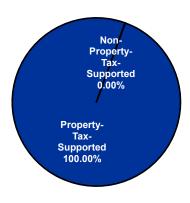

## Inside:

|      | Department                    | 2023 Budget<br>All Operating<br>Funds | 2023 Budget by Operating Fund Type |                       |                            |                                |                               |
|------|-------------------------------|---------------------------------------|------------------------------------|-----------------------|----------------------------|--------------------------------|-------------------------------|
|      |                               |                                       | General<br>Fund                    | Debt Service<br>Funds | Special Revenue Funds      |                                |                               |
| Page |                               |                                       |                                    |                       | Property-Tax-<br>Supported | Non-Property-<br>Tax-Supported | Enterprise/<br>Internal Serv. |
| 644  | Extension Council             | 825,481                               | 825,481                            | -                     | -                          | -                              | -                             |
| 648  | Economic Development          | 1,903,031                             | 1,903,031                          | -                     | -                          | -                              | -                             |
| 654  | Comm. Dev. Community Programs | 46,795                                | 46,795                             | -                     | -                          | -                              | -                             |
| 658  | Wichita State University      | 10,289,953                            | -                                  | -                     | 10,289,953                 | -                              | -                             |
|      | Total                         | 13,065,260                            | 2,775,307                          | -                     | 10,289,953                 | -                              | -                             |

## % of Total Operating Budget

## Operating Expenditures by Fund Type

<sup>\*</sup> Includes the General, Debt Service, and Property-Tax-Supported Special Revenue Funds

2023 Adopted Budget Page 643